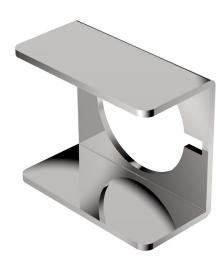

### 01-927 - Protective guard

Attention: The preview is based on a sample product. This can differ from your current configuration.

#### Other Attributes

Weight 0,011 kg
Material Brass
Colour matt chrome
Dimension 20 x 24 mm

eao 🔳

Stand: 24.06.2018