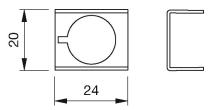

### **Dimensions**

#### **Additional information**

broad sides bent upwards, for buttons 18 x 24 mm with mounting cut-out  $\varnothing$ 16 mm

Please note that bigger minimum distances are necessary

eao 🔳