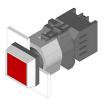

#### 704.733.0 - Flasher front illumination square

Attention: The preview is based on a sample product. This can differ from your current configuration.

**Mounting** Mounting cut-out Design

Ø 22,3 mm raised

0,020 kg

IP65

Plastic

black

Other Attributes Weight

IP-Rating Front protection

Actuator Housing material Housing colour

Function Flasher