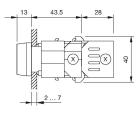

# EAO – Your Expert Partner for Human Machine Interfaces

## 704.733.0 - Flasher front illumination square

#### 704.733.0 - Flasher front illumination square



Attention: The preview is based on a sample product. This can differ from your current configuration.

**Mounting** Mounting cut-out Design

Ø 22,3 mm raised

0,020 kg

IP65

Plastic

black

Other Attributes Weight

IP-Rating Front protection

Actuator Housing material Housing colour

Function Flasher



# EAO – Your Expert Partner for Human Machine Interfaces

## 704.733.0 - Flasher front illumination square

#### Dimensions



X = Screw terminal

### Mounting cut-outs



PIT = Push-in terminal