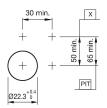

# EAO – Your Expert Partner for Human Machine Interfaces

## 704.733.0 - Flasher front illumination square

#### 704.733.0 - Flasher front illumination square



Attention: The preview is based on a sample product. This can differ from your current configuration.

**Mounting** Mounting cut-out Design

Ø 22,3 mm raised

0,020 kg

IP65

Plastic

black

Other Attributes Weight

IP-Rating Front protection

Actuator Housing material Housing colour

Function Flasher



# EAO – Your Expert Partner for Human Machine Interfaces

## 704.733.0 - Flasher front illumination square

#### Dimensions



X = Screw terminal

### Mounting cut-outs



PIT = Push-in terminal