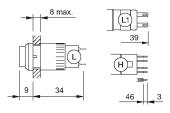

## EAO – Your Expert Partner for **Human Machine Interfaces**

## 01-040.005 - Indicator actuator

#### 01-040.005 - Indicator actuator



Attention: The preview is based on a sample product. This can differ from your current configuration.

Mounting

Mounting cut-out Design Ø 16 mm raised

Front

Front dimension 18 mm x 24 mm Front shape rectangular

**Other Attributes** 

Weight 0,006 kg

**IP-Rating** 

Front protection IP40

**Connection Method** 

Terminal Solder

**Function** 

Indicator

eao 🔳

# EAO – Your Expert Partner for **Human Machine Interfaces**

## 01-040.005 - Indicator actuator

### **Dimensions**



#### **Mounting cut-outs**



## Wiring diagram