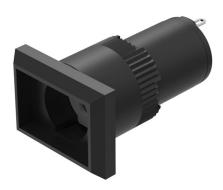

#### 01-040.005 - Indicator actuator

Attention: The preview is based on a sample product. This can differ from your current configuration.

Mounting

Mounting cut-out Design Ø 16 mm raised

Front

Front dimension 18 mm x 24 mm Front shape rectangular