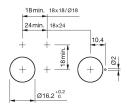

## EAO – Your Expert Partner for **Human Machine Interfaces**

## 01-040.005 - Indicator actuator

#### 01-040.005 - Indicator actuator



Attention: The preview is based on a sample product. This can differ from your current configuration.

Mounting

Mounting cut-out Design Ø 16 mm raised

Front

Front dimension 18 mm x 24 mm Front shape rectangular

**Other Attributes** 

Weight 0,006 kg

**IP-Rating** 

Front protection IP40

**Connection Method** 

Terminal Solder

**Function** 

Indicator

eao 🔳

# EAO – Your Expert Partner for **Human Machine Interfaces**

## 01-040.005 - Indicator actuator

### **Dimensions**



#### **Mounting cut-outs**



## Wiring diagram