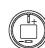

# EAO – Your Expert Partner for Human Machine Interfaces

# 18-061.0055L - Indicator actuator

### 18-061.0055L - Indicator actuator



Attention: The preview is based on a sample product. This can differ from your current configuration.

#### Mounting Design

Other Attributes

Weight Operation current Operating voltage 0.003 kg 2 mA 12 V DC ±10 %

flush

### **Operating-/Indication part**

Lens material Lens colour Lens profile Lens optics Lens illumination Plastic green flat translucent illuminative

IP40

IP-Rating Front protection

Connection Method Terminal

Solder

Function Indicator

eao

# EAO – Your Expert Partner for Human Machine Interfaces

# 18-061.0055L - Indicator actuator

## Dimensions



## Mounting cut-outs



## Wiring diagram



## **Component layout**









Ø9 mm Ø19 x 19 mm

### Additional information

Luminosity and wave length variations caused by LED manufacturing processes may cause slight differences regarding the illumination