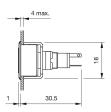

# EAO – Your Expert Partner for Human Machine Interfaces

# 18-061.0055L - Indicator actuator

### 18-061.0055L - Indicator actuator



Attention: The preview is based on a sample product. This can differ from your current configuration.

#### Mounting Design

Other Attributes

Weight Operation current Operating voltage 0.003 kg 2 mA 12 V DC ±10 %

flush

### **Operating-/Indication part**

Lens material Lens colour Lens profile Lens optics Lens illumination Plastic green flat translucent illuminative

IP40

IP-Rating Front protection

Connection Method Terminal

Solder

Function Indicator

eao

# EAO – Your Expert Partner for Human Machine Interfaces

# 18-061.0055L - Indicator actuator

## Dimensions



## Mounting cut-outs



## Wiring diagram



## **Component layout**









Ø9 mm Ø19 x 19 mm

### Additional information

Luminosity and wave length variations caused by LED manufacturing processes may cause slight differences regarding the illumination