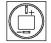

# EAO – Your Expert Partner for Human Machine Interfaces

# 18-061.0055L - Indicator actuator

### 18-061.0055L - Indicator actuator



Attention: The preview is based on a sample product. This can differ from your current configuration.

#### Mounting Design

Other Attributes

Weight Operation current Operating voltage 0.003 kg 2 mA 12 V DC ±10 %

flush

### **Operating-/Indication part**

Lens material Lens colour Lens profile Lens optics Lens illumination Plastic green flat translucent illuminative

IP40

IP-Rating Front protection

Connection Method Terminal

Solder

Function Indicator

eao

# EAO – Your Expert Partner for Human Machine Interfaces

# 18-061.0055L - Indicator actuator

## Dimensions



## Mounting cut-outs



## Wiring diagram



## **Component layout**









Ø9 mm Ø19 x 19 mm

### Additional information

Luminosity and wave length variations caused by LED manufacturing processes may cause slight differences regarding the illumination