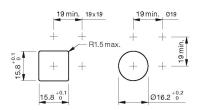

# EAO – Your Expert Partner for Human Machine Interfaces

# 18-061.0055L - Indicator actuator

### 18-061.0055L - Indicator actuator



Attention: The preview is based on a sample product. This can differ from your current configuration.

#### Mounting Design

Other Attributes

Weight Operation current Operating voltage 0.003 kg 2 mA 12 V DC ±10 %

flush

### **Operating-/Indication part**

Lens material Lens colour Lens profile Lens optics Lens illumination Plastic green flat translucent illuminative

IP40

IP-Rating Front protection

Connection Method Terminal

Solder

Function Indicator

eao

# EAO – Your Expert Partner for Human Machine Interfaces

# 18-061.0055L - Indicator actuator

## Dimensions



## Mounting cut-outs



## Wiring diagram



## **Component layout**









Ø9 mm Ø19 x 19 mm

### Additional information

Luminosity and wave length variations caused by LED manufacturing processes may cause slight differences regarding the illumination