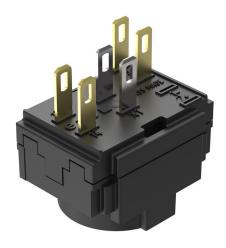

# 61-8420.22 - Switching element for pushbutton and keylock- and selector switch 2 positions

# 61-8420.22 - Switching element for pushbutton and keylock- and selector switch 2 positions

Attention: The preview is based on a sample product. This can differ from your current configuration.

## **Connection Method**

Terminal Solder 2.8 x 0.5 mm

### **Switching element**

Contacts

Switching current 5

Switching system Snap-action switching element

2 N

Contact material
Switching voltage 250 V AC/DC

e a o

Stand: 24.06.2018

### **Additional information**

with lamp terminal We offer a dismantling tool Part No. 61-9711.0 for dismantling of the switching element