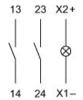

xpert Partner for **Human Machine Interfaces**

# 61-8420.22 - Switching element for pushbutton and keylock- and selector switch 2 positions

# 61-8420.22 - Switching element for pushbutton and keylock- and selector switch 2 positions



Attention: The preview is based on a sample product. This can differ from your current configuration.

#### **Other Attributes**

Weight 0,007 kg

## **Connection Method**

Terminal Solder 2.8 x 0.5 mm

### **Switching element**

Contacts

Switching current 5

Switching system Snap-action switching element

2 N

Contact material
Switching voltage 250 V AC/DC

e a o

Stand: 24.06.2018

# EAO – Your Expert Partner for **Human Machine Interfaces**

# 61-8420.22 - Switching element for pushbutton and keylock- and selector switch 2 positions

# Wiring diagram



# **Component layout**



### **Additional information**

with lamp terminal We offer a dismantling tool Part No. 61-9711.0 for dismantling of the switching element

### Legend

Contacts: NO = Normally open

e a o