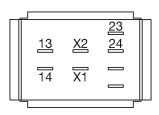

Machine Interfaces**

# 61-8420.22 - Switching element for pushbutton and keylock- and selector switch 2 positions

# 61-8420.22 - Switching element for pushbutton and keylock- and selector switch 2 positions



Attention: The preview is based on a sample product. This can differ from your current configuration.

#### **Other Attributes**

Weight 0,007 kg

## **Connection Method**

Terminal Solder 2.8 x 0.5 mm

### **Switching element**

Contacts

Switching current 5

Switching system Snap-action switching element

2 N

Contact material
Switching voltage 250 V AC/DC

e a o

Stand: 24.06.2018

# EAO – Your Expert Partner for **Human Machine Interfaces**

# 61-8420.22 - Switching element for pushbutton and keylock- and selector switch 2 positions

# Wiring diagram



# **Component layout**



### **Additional information**

with lamp terminal We offer a dismantling tool Part No. 61-9711.0 for dismantling of the switching element

### Legend

Contacts: NO = Normally open

e a o