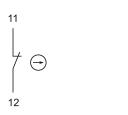

#### Wiring diagram

#### Switching element

Switching current Switching system Contacts Contact material Switching voltage 5 A Slow-make switching element

Slow-make switching ele 1 NC Silver 250 V AC/DC

Solder 2.8 x 0.5 mm