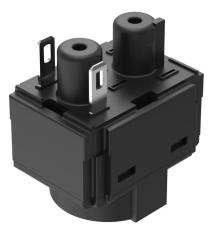

### 61-8745.17 - Switching element for emergency-stop switch, foolproof EN IEC 60947-5-5

61-8745.17 - Switching element for emergency-stop switch, foolproof EN IEC 60947-5-5

Attention: The preview is based on a sample product. This can differ from your current configuration.

#### Switching element

Switching current Switching system Contacts Contact material Switching voltage 5 A Slow-make switching element

Slow-make switching ele 1 NC Silver 250 V AC/DC

Solder 2.8 x 0.5 mm