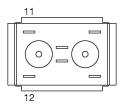

Your Expert Partner for Human Machine Interfaces

### 61-8745.17 - Switching element for emergency-stop switch, foolproof EN IEC 60947-5-5

61-8745.17 - Switching element for emergency-stop switch, foolproof EN IEC 60947-5-5



Attention: The preview is based on a sample product. This can differ from your current configuration.

Other Attributes Weight

0,008 kg

Connection Method Terminal

#### Switching element

Switching current Switching system Contacts Contact material Switching voltage 5 A Slow-make switching element

Slow-make switching ele 1 NC Silver 250 V AC/DC

Solder 2.8 x 0.5 mm



# EAO – Your Expert Partner for Human Machine Interfaces

### 61-8745.17 - Switching element for emergency-stop switch, foolproof EN IEC 60947-5-5

#### Wiring diagram



### **Component layout**



Legend Contacts: NC = Normally closed