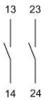

# EAO – Your Expert Partner for **Human Machine Interfaces**

## 704.905.3 - Switching element

### 704.905.3 - Switching element



Attention: The preview is based on a sample product. This can differ from your current configuration.

#### **Other Attributes**

Weight 0,028 kg

### **Connection Method**

Terminal Plug 6.3 x 0.8 mm

### Switching element

Switching voltage 500 V AC Switching current 6 A

Switching system Snap-action switching element

Contact material Silver Contacts 2 NO

eao 🔳

# EAO – Your Expert Partner for **Human Machine Interfaces**

## 704.905.3 - Switching element

### **Dimensions**



P3 = Plug-in terminal 6.3 x 0.8 mm

### Wiring diagram



#### **Additional information**

For the third switching element the terminal marking insert is to be ordered separately