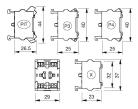

# EAO – Your Expert Partner for **Human Machine Interfaces**

## 704.905.3 - Switching element

### 704.905.3 - Switching element



Attention: The preview is based on a sample product. This can differ from your current configuration.

#### **Other Attributes**

Weight 0,028 kg

### **Connection Method**

Terminal Plug 6.3 x 0.8 mm

### Switching element

Switching voltage 500 V AC Switching current 6 A

Switching system Snap-action switching element

Contact material Silver Contacts 2 NO

eao 🔳

# EAO – Your Expert Partner for **Human Machine Interfaces**

## 704.905.3 - Switching element

### **Dimensions**



P3 = Plug-in terminal 6.3 x 0.8 mm

### Wiring diagram



#### **Additional information**

For the third switching element the terminal marking insert is to be ordered separately