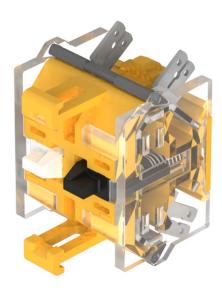

## 704.905.3 - Switching element

### 704.905.3 - Switching element

Attention: The preview is based on a sample product. This can differ from your current configuration.

### Switching element

Switching voltage 500 V AC Switching current 6 A

Switching system Snap-action switching element

Contact material Silver Contacts 2 NO

eao 🔳