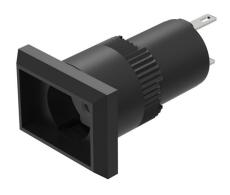

#### 01-040.002 - Indicator actuator

Attention: The preview is based on a sample product. This can differ from your current configuration.

#### Mounting

#### **Front**

Front dimension 18 mm x 24 mm Front shape rectangular

#### **Function**

Indicator

e a o