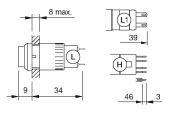

# EAO – Your Expert Partner for **Human Machine Interfaces**

# 01-040.002 - Indicator actuator

#### 01-040.002 - Indicator actuator



Attention: The preview is based on a sample product. This can differ from your current configuration.

#### Mounting

#### **Front**

Front dimension 18 mm x 24 mm Front shape rectangular

#### **Other Attributes**

Weight 0,006 kg

### **IP-Rating**

Front protection IP40

#### **Connection Method**

Terminal Solder 2.8 x 0.5 mm

#### **Function**

Indicator

e a o

# EAO – Your Expert Partner for **Human Machine Interfaces**

# 01-040.002 - Indicator actuator

## **Dimensions**



### **Mounting cut-outs**



## Wiring diagram