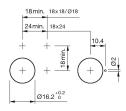

# EAO – Your Expert Partner for **Human Machine Interfaces**

# 01-040.002 - Indicator actuator

#### 01-040.002 - Indicator actuator



Attention: The preview is based on a sample product. This can differ from your current configuration.

#### Mounting

#### **Front**

Front dimension 18 mm x 24 mm Front shape rectangular

#### **Other Attributes**

Weight 0,006 kg

### **IP-Rating**

Front protection IP40

#### **Connection Method**

Terminal Solder 2.8 x 0.5 mm

#### **Function**

Indicator

e a o

# EAO – Your Expert Partner for **Human Machine Interfaces**

# 01-040.002 - Indicator actuator

## **Dimensions**



### **Mounting cut-outs**



## Wiring diagram