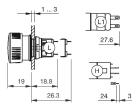

er from your current configuration.

Mounting

Mounting cut-out Ø 16 mm Design raised

**Front** 

Front dimension  $\varnothing$  24.5 mm Front shape round

Other Attributes

Weight 0,011 kg

**Operating-/Indication part** 

Lens material Plastic
Lens colour red
Lens profile Mushroom
Lens optics opaque
Lens illumination non-illuminative

**IP-Rating** 

Front protection IP65

**Connection Method** 

Terminal Universal 2.0 x 0.5 mm

**Actuator** 

Switching action Maintained

**Switching element** 

Switching system Low-level element

Contacts 1 NC
Switching voltage 42 V AC/DC
Switching current 0,1 A

Contact material gold-plated silver

**Function** 

Stop switch

eao

# EAO – Your Expert Partner for **Human Machine Interfaces**

## 51-256.026 - Stop switch complete

#### **Dimensions**



H = Universal terminal 2.0 x 0.5 mm

#### **Mounting cut-outs**



#### Wiring diagram



#### **Additional information**

Marking arrows

If the anti-twist ring is not used the panel thickness increases to 4 mm

#### Legend

Contacts: NC = Normally closed Switching action: C = Maintained