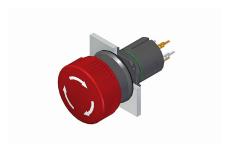

#### 51-256.026 - Stop switch complete

Attention: The preview is based on a sample product. This can differ from your current configuration.

Mounting

Mounting cut-out Ø 16 mm Design raised

**Front** 

Front dimension  $\varnothing$  24.5 mm Front shape round

Other Attributes

Weight 0,011 kg

**Operating-/Indication part** 

Lens material Plastic
Lens colour red
Lens profile Mushroom
Lens optics opaque
Lens illumination non-illuminative

**IP-Rating** 

Front protection IP65

**Connection Method** 

Terminal Universal 2.0 x 0.5 mm

**Actuator** 

Switching action Maintained

**Switching element** 

Switching system Low-level element

Contacts 1 NC
Switching voltage 42 V AC/DC
Switching current 0,1 A

Contact material gold-plated silver

**Function** 

Stop switch

eao