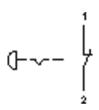

#### Wiring diagram

#### Legend

Contacts: NC = Normally closed Switching action: C = Maintained