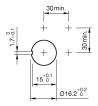

#### **Mounting cut-outs**

#### **Additional information**

Marking arrows

If the anti-twist ring is not used the panel thickness increases to 4 mm