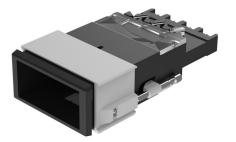

## 03-619.011 - Illuminated pushbutton actuator single-headed

Attention: The preview is based on a sample product. This can differ from your current configuration.

Mounting

Mounting cut-out Design

Front

Front dimension Front bezel colour Front bezel material Front shape

### Switching element

Switching system Contacts Switching voltage Switching current Contact material Snap-action switching element 2 C 400 V AC 10 A Silver

21,2 mm x 41,2 mm

24 mm x 48 mm

flush

black

Plastic

rectangular

0.075 kg

IP40

Screw terminal

Maintained

black

Plastic

Function Illuminated pushbutton