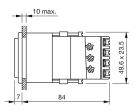

your current configuration.

Mounting

Mounting cut-out Design

Front

Front dimension Front bezel colour Front bezel material Front shape

Other Attributes Weight

Operating-/Indication part Lens illumination illuminative

IP-Rating Front protection

Connection Method Terminal

Actuator Switching action Housing colour Housing material

### Switching element

Switching system Contacts Switching voltage Switching current Contact material Snap-action switching element 2 C 400 V AC 10 A Silver

21,2 mm x 41,2 mm

24 mm x 48 mm

flush

black

Plastic

rectangular

0.075 kg

IP40

Screw terminal

Maintained

black

Plastic

Function Illuminated pushbutton



# EAO – Your Expert Partner for Human Machine Interfaces

## 03-619.011 - Illuminated pushbutton actuator single-headed

### Dimensions



### **Mounting cut-outs**



### Wiring diagram



#### Additional information Has two independent lamp bases

Light barrier ordered separately

## Legend

Contacts: C = Changeover Switching action: C = Maintained