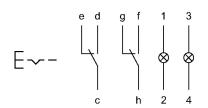

### Wiring diagram

## Legend

Contacts: C = Changeover Switching action: C = Maintained