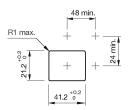

Mounting

Mounting cut-out Design

Front

Front dimension Front bezel colour Front bezel material Front shape

Other Attributes Weight

Operating-/Indication part Lens illumination illuminative

IP-Rating Front protection

Connection Method Terminal

Actuator Switching action Housing colour Housing material

### Switching element

Switching system Contacts Switching voltage Switching current Contact material Snap-action switching element 2 C 400 V AC 10 A Silver

21,2 mm x 41,2 mm

24 mm x 48 mm

flush

black

Plastic

rectangular

0.075 kg

IP40

Screw terminal

Maintained

black

Plastic

Function Illuminated pushbutton



# EAO – Your Expert Partner for Human Machine Interfaces

## 03-619.011 - Illuminated pushbutton actuator single-headed

### Dimensions



### **Mounting cut-outs**



### Wiring diagram



#### Additional information Has two independent lamp bases

Light barrier ordered separately

## Legend

Contacts: C = Changeover Switching action: C = Maintained