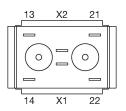

### **Component layout**

### **Additional information**

with lamp terminal We offer a dismantling tool Part No. 61-9711.0 for dismantling of the switching element

**Legend** Contacts: NC = Normally closed, NO = Normally open