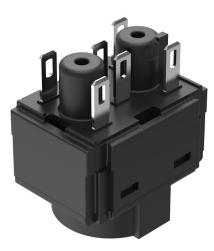

### 61-8670.17 - Switching element for pushbutton and keylock- and selector switch 2 positions

61-8670.17 - Switching element for pushbutton and keylock- and selector switch 2 positions

Attention: The preview is based on a sample product. This can differ from your current configuration.

### Switching element

Switching current Switching system Contacts Contact material Switching voltage Solder 2.8 x 0.5 mm

#### 5 A Slow-make switching element 1 NC + 1 NO Silver 250 V AC/DC