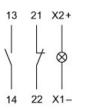

### Wiring diagram

### **Additional information**

with lamp terminal We offer a dismantling tool Part No. 61-9711.0 for dismantling of the switching element

**Legend** Contacts: NC = Normally closed, NO = Normally open