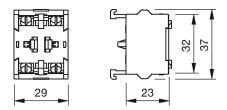

# EAO – Your Expert Partner for Human Machine Interfaces

# 704.910.5 - Switching element

### 704.910.5 - Switching element



Attention: The preview is based on a sample product. This can differ from your current configuration.

#### Other Attributes Weight

0,028 kg

Connection Method Terminal

#### Switching element

Switching voltage Switching current Switching system Contact material Contacts Screw terminal

500 V AC 10 A Slow-make switching element Silver 1 NC + 1 NO



# EAO – Your Expert Partner for Human Machine Interfaces

# 704.910.5 - Switching element

## Dimensions



## Wiring diagram





For the third switching element the terminal marking insert is to be ordered separately