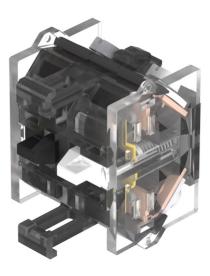

### 704.910.5 - Switching element

Attention: The preview is based on a sample product. This can differ from your current configuration.

#### Switching element

Switching voltage Switching current Switching system Contact material Contacts Screw terminal

500 V AC 10 A Slow-make switching element Silver 1 NC + 1 NO