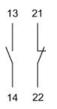

## Wiring diagram

For the third switching element the terminal marking insert is to be ordered separately