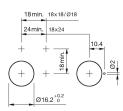

uminated pushbutton actuator



Attention: The preview is based on a sample product. This can differ from your current configuration.

Mounting cut-out Design

Front dimension Front shape Front bezel colour Front bezel material

Other Attributes Weight

Operating-/Indication part Lens illumination illuminative

IP-Rating Front protection

Connection Method Terminal

Actuator Switching action Housing colour Housing material

### Switching element

Switching system Contacts Switching current Contact material Switching voltage Snap-action switching element 1 NC + 1 NO 5 A

250 V AC

Momentary

black

Plastic

Function Illuminated pushbutton



# EAO – Your Expert Partner for Human Machine Interfaces

## 01-151.022 - Illuminated pushbutton actuator

## Dimensions



### **Mounting cut-outs**



### Wiring diagram



#### Legend

Contacts: NC = Normally closed, NO = Normally open Switching action: A = Rest, B = Momentary