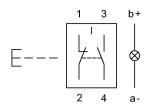

### Wiring diagram

#### Legend

Contacts: NC = Normally closed, NO = Normally open Switching action: A = Rest, B = Momentary