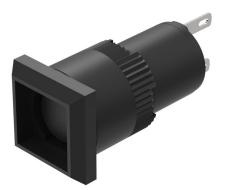

## 01-151.022 - Illuminated pushbutton actuator

Ø 16 mm

18 mm x 18 mm

raised

square

black

Plastic

0,008 kg

IP40

Solder 2.8 x 0.5 mm

## 01-151.022 - Illuminated pushbutton actuator

Attention: The preview is based on a sample product. This can differ from your current configuration.

Mounting cut-out Design

Front dimension Front shape Front bezel colour Front bezel material