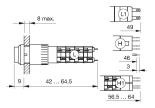

x 0.5 mm

## 01-151.022 - Illuminated pushbutton actuator



Attention: The preview is based on a sample product. This can differ from your current configuration.

Mounting cut-out Design

Front dimension Front shape Front bezel colour Front bezel material

Other Attributes Weight

Operating-/Indication part Lens illumination illuminative

IP-Rating Front protection

Connection Method Terminal

Actuator Switching action Housing colour Housing material

### Switching element

Switching system Contacts Switching current Contact material Switching voltage Snap-action switching element 1 NC + 1 NO 5 A

250 V AC

Momentary

black

Plastic

Function Illuminated pushbutton



# EAO – Your Expert Partner for Human Machine Interfaces

## 01-151.022 - Illuminated pushbutton actuator

## Dimensions



### **Mounting cut-outs**



### Wiring diagram



#### Legend

Contacts: NC = Normally closed, NO = Normally open Switching action: A = Rest, B = Momentary