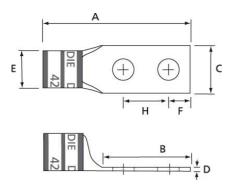

| Technical Information                          |                                         |
|------------------------------------------------|-----------------------------------------|
| Туре                                           | two hole lug with long barrel           |
| Material                                       | High conductivity wrought copper        |
| Plating                                        | electro-tin plated                      |
| Marking                                        | Colour reference for die and cable size |
| Metal Barrel                                   | copper tube                             |
| Insulation                                     | non-insulated                           |
| Voltage                                        | 600V - 35kV                             |
| Colour                                         | blue                                    |
| Approvals                                      |                                         |
| UL listed                                      | E9809                                   |
| CSA approved                                   | 007222 & 004503                         |
| Ordering Information                           |                                         |
| USA Cable Size                                 | # 6 AWG                                 |
| Approx. European Cable Size (mm <sup>2</sup> ) | 10 - 13                                 |
| Stud Size USA (inch)                           | 3/8                                     |
| Stud Size                                      | M8                                      |
| Tooling Die Code                               | 24                                      |
| A (mm)                                         | 74.4                                    |
| B (mm)                                         | 49.0                                    |
| C (mm)                                         | 15.0                                    |
| D (mm)                                         | 1.5                                     |
| E (mm)                                         | 7.6                                     |
| F (mm)                                         | 9.5                                     |
| H (mm)                                         | 25.4                                    |
| Quantity (pieces)                              | 50                                      |