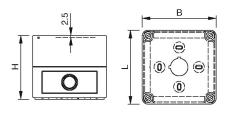

### Dimensions

Additional information

with mounting cut-out 1 x Ø 22.5 mm, with anti-twist device Cover lead-sealable Openings for cable gland M16 or M20

#### **Other Attributes**

Dimension Weight Material Colour

**IP-Rating** Protection degree L 180 x B 182 x H 110 mm 0,568 kg Plastic grey, similar RAL 7035

IP66