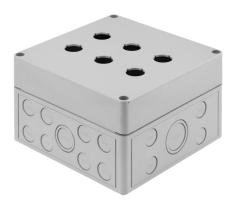

#### 704.945.5 - Enclosure

Attention: The preview is based on a sample product. This can differ from your current configuration.

#### **Other Attributes**

Dimension Weight Material Colour

**IP-Rating** Protection degree L 180 x B 182 x H 110 mm 0,568 kg Plastic grey, similar RAL 7035

IP66