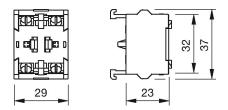

# EAO – Your Expert Partner for Human Machine Interfaces

# 704.900.2 - Switching element

### 704.900.2 - Switching element



Attention: The preview is based on a sample product. This can differ from your current configuration.

#### Other Attributes Weight

0,021 kg

Connection Method Terminal

#### Switching element

Switching voltage Switching current Switching system Contact material Contacts Screw terminal

500 V AC 10 A Snap-action switching element Silver 1 NC



# EAO – Your Expert Partner for Human Machine Interfaces

# 704.900.2 - Switching element

## Dimensions



### Wiring diagram



### Additional information

For the third switching element the terminal marking insert is to be ordered separately