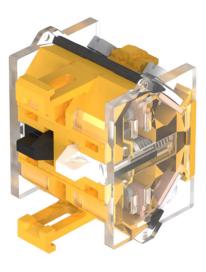

### 704.900.2 - Switching element

Attention: The preview is based on a sample product. This can differ from your current configuration.

#### Switching element

Switching voltage Switching current Switching system Contact material Contacts Screw terminal

500 V AC 10 A Snap-action switching element Silver 1 NC