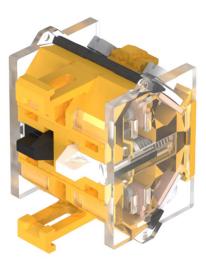

### 704.902.5 - Switching element

Attention: The preview is based on a sample product. This can differ from your current configuration.

#### Switching element

Switching voltage Switching current Switching system Contact material Contacts Screw terminal

500 V AC 10 A Snap-action switching element Palladium 1 NC + 1 NO