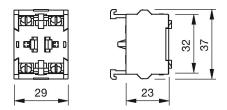

# EAO – Your Expert Partner for Human Machine Interfaces

# 704.902.5 - Switching element

### 704.902.5 - Switching element



Attention: The preview is based on a sample product. This can differ from your current configuration.

#### Other Attributes Weight

0,028 kg

Connection Method Terminal

#### Switching element

Switching voltage Switching current Switching system Contact material Contacts Screw terminal

500 V AC 10 A Snap-action switching element Palladium 1 NC + 1 NO



# EAO – Your Expert Partner for Human Machine Interfaces

# 704.902.5 - Switching element

## Dimensions



### Wiring diagram





For the third switching element the terminal marking insert is to be ordered separately