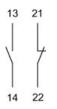

### Wiring diagram

For the third switching element the terminal marking insert is to be ordered separately