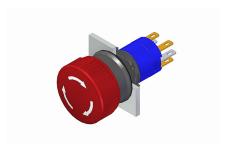

### 51-253.022 - Stop switch complete

#### 51-253.022 - Stop switch complete

Attention: The preview is based on a sample product. This can differ from your current configuration.

Mounting

Mounting cut-out Ø 16 mm Design raised

**Front** 

Front dimension  $\varnothing$  24.5 mm Front shape round

**Other Attributes** 

Weight 0,011 kg

Operating-/Indication part

Lens material Plastic
Lens colour red
Lens profile Mushroom
Lens optics opaque
Lens illumination non-illuminative

**IP-Rating** 

Front protection IP65

**Connection Method** 

Terminal Solder 2.8 x 0.5 mm

**Actuator** 

Switching action Maintained

**Switching element** 

Switching system Snap-action switching element

Contacts 1 NC + 1 NO

Switching current 5 A

Contact material gold-plated silver Switching voltage 250 V AC

**Function** 

Stop switch

eao

Stand: 24.06.2018