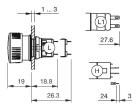

n.

Mounting

Mounting cut-out Ø 16 mm Design raised

**Front** 

Front dimension  $\varnothing$  24.5 mm Front shape round

**Other Attributes** 

Weight 0,011 kg

Operating-/Indication part

Lens material Plastic
Lens colour red
Lens profile Mushroom
Lens optics opaque
Lens illumination non-illuminative

**IP-Rating** 

Front protection IP65

**Connection Method** 

Terminal Solder 2.8 x 0.5 mm

**Actuator** 

Switching action Maintained

**Switching element** 

Switching system Snap-action switching element

Contacts 1 NC + 1 NO

Switching current 5 A

Contact material gold-plated silver Switching voltage 250 V AC

**Function** 

Stop switch

eao

Stand: 24.06.2018

# EAO – Your Expert Partner for **Human Machine Interfaces**

### 51-253.022 - Stop switch complete

#### **Dimensions**



H = Universal terminal 2.0 x 0.5 mm

#### **Mounting cut-outs**



#### Wiring diagram



#### **Additional information**

Marking arrows

If the anti-twist ring is not used the panel thickness increases to 4 mm

#### Legend

Contacts: NC = Normally closed, NO = Normally open

Switching action: C = Maintained