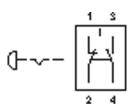

#### Wiring diagram

#### Legend

Contacts: NC = Normally closed, NO = Normally open

Switching action: C = Maintained