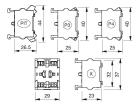

### 704.911.2 - Switching element for emergency-stop switch

#### **Dimensions**

X = Screw terminal