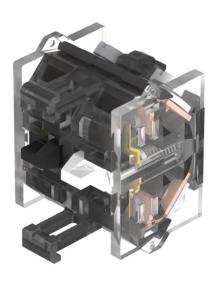

### 704.911.2 - Switching element for emergency-stop switch

## 704.911.2 - Switching element for emergency-stop switch

Attention: The preview is based on a sample product. This can differ from your current configuration.

#### Switching element

Switching voltage 500 V AC Switching current 10 A Contact material

Switching system Slow-make switching element

Contacts 1 No

eao 🔳