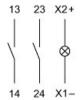

Expert Partner for **Human Machine Interfaces**

# 61-8620.17 - Switching element for pushbutton and keylock- and selector switch 2 positions

# 61-8620.17 - Switching element for pushbutton and keylock- and selector switch 2 positions



Attention: The preview is based on a sample product. This can differ from your current configuration.

#### **Other Attributes**

Weight 0,008 kg

## **Connection Method**

Terminal Solder 2.8 x 0.5 mm

## Switching element

Switching current 5

Switching system Slow-make switching element

Contacts 2 NO
Contact material Silver
Switching voltage 250 V AC/DC

eao 🔳

Stand: 24.06.2018

# EAO – Your Expert Partner for **Human Machine Interfaces**

# 61-8620.17 - Switching element for pushbutton and keylock- and selector switch 2 positions

# Wiring diagram



# **Component layout**



### **Additional information**

with lamp terminal We offer a dismantling tool Part No. 61-9711.0 for dismantling of the switching element

### Legend

Contacts: NO = Normally open

e a o