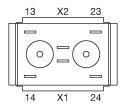

Machine Interfaces**

# 61-8620.17 - Switching element for pushbutton and keylock- and selector switch 2 positions

# 61-8620.17 - Switching element for pushbutton and keylock- and selector switch 2 positions



Attention: The preview is based on a sample product. This can differ from your current configuration.

#### **Other Attributes**

Weight 0,008 kg

## **Connection Method**

Terminal Solder 2.8 x 0.5 mm

## Switching element

Switching current 5

Switching system Slow-make switching element

Contacts 2 NO
Contact material Silver
Switching voltage 250 V AC/DC

eao 🔳

Stand: 24.06.2018

# EAO – Your Expert Partner for **Human Machine Interfaces**

# 61-8620.17 - Switching element for pushbutton and keylock- and selector switch 2 positions

# Wiring diagram



# **Component layout**



### **Additional information**

with lamp terminal We offer a dismantling tool Part No. 61-9711.0 for dismantling of the switching element

### Legend

Contacts: NO = Normally open

e a o