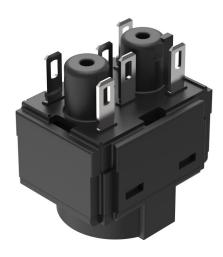

# 61-8620.17 - Switching element for pushbutton and keylock- and selector switch 2 positions

# 61-8620.17 - Switching element for pushbutton and keylock- and selector switch 2 positions

Attention: The preview is based on a sample product. This can differ from your current configuration.

## **Connection Method**

Terminal Solder 2.8 x 0.5 mm

## Switching element

Switching current 5

Switching system Slow-make switching element

Contacts 2 NO
Contact material Silver
Switching voltage 250 V AC/DC

eao 🔳

Stand: 24.06.2018