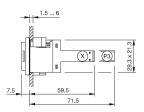

## EAO – Your Expert Partner for Human Machine Interfaces

### 22-040.004 - Indicator actuator

#### 22-040.004 - Indicator actuator



Attention: The preview is based on a sample product. This can differ from your current configuration.

Mounting Mounting cut-out Design

Front Front shape

Other Attributes Weight

IP-Rating Front protection

Connection Method Terminal

Function Indicator 22 mm x 30 mm flush

rectangular

0,019 kg

IP65

Plug 6.3 x 0.8 mm



# EAO – Your Expert Partner for Human Machine Interfaces

22-040.004 - Indicator actuator

### Dimensions



P3 = Plug-in terminal 6.3 x 0.8 mm

### Mounting cut-outs



### Wiring diagram



eao