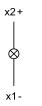

## EAO – Your Expert Partner for Human Machine Interfaces

### 22-040.004 - Indicator actuator

#### 22-040.004 - Indicator actuator



Attention: The preview is based on a sample product. This can differ from your current configuration.

Mounting Mounting cut-out Design

Front Front shape

Other Attributes Weight

IP-Rating Front protection

Connection Method Terminal

Function Indicator 22 mm x 30 mm flush

rectangular

0,019 kg

IP65

Plug 6.3 x 0.8 mm



# EAO – Your Expert Partner for Human Machine Interfaces

22-040.004 - Indicator actuator

### Dimensions



P3 = Plug-in terminal 6.3 x 0.8 mm

### Mounting cut-outs



### Wiring diagram



eao