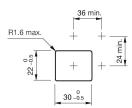

## EAO – Your Expert Partner for Human Machine Interfaces

### 22-040.004 - Indicator actuator

#### 22-040.004 - Indicator actuator



Attention: The preview is based on a sample product. This can differ from your current configuration.

Mounting Mounting cut-out Design

Front Front shape

Other Attributes Weight

IP-Rating Front protection

Connection Method Terminal

Function Indicator 22 mm x 30 mm flush

rectangular

0,019 kg

IP65

Plug 6.3 x 0.8 mm



# EAO – Your Expert Partner for Human Machine Interfaces

22-040.004 - Indicator actuator

### Dimensions



P3 = Plug-in terminal 6.3 x 0.8 mm

### Mounting cut-outs



### Wiring diagram



eao