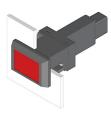

#### 22-040.004 - Indicator actuator

Attention: The preview is based on a sample product. This can differ from your current configuration.

Mounting Mounting cut-out Design

Front Front shape

Other Attributes Weight

IP-Rating Front protection

Connection Method Terminal

Function Indicator 22 mm x 30 mm flush

rectangular

0,019 kg

IP65

Plug 6.3 x 0.8 mm