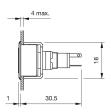

## EAO – Your Expert Partner for Human Machine Interfaces

### 18-060.0055L - Indicator actuator

#### 18-060.0055L - Indicator actuator



Attention: The preview is based on a sample product. This can differ from your current configuration.

Mounting Design

flush

0.002 kg

kundenspezifisch V

2 mA

Other Attributes Weight Operation current Operating voltage

#### **Operating-/Indication part**

Lens material Lens colour Lens profile Lens optics Lens illumination Plastic green flat translucent illuminative

IP-Rating Front protection

Connection Method Terminal

Solder

IP40

Illumination Forward voltage typ. LED colour

3.2 V DC @ 20 mA green

Function Indicator

e a o 🗖

# EAO – Your Expert Partner for Human Machine Interfaces

## 18-060.0055L - Indicator actuator

#### Dimensions



#### Mounting cut-outs



### Wiring diagram



9 x 14 mm

### **Component layout**









Ø9 mm Ø19 x 19 mm

#### Additional information

Luminosity and wave length variations caused by LED manufacturing processes may cause slight differences regarding the illumination The series resistance for LEDs need to be determined and integrated by customers.