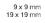

tor actuator

#### 18-060.0055L - Indicator actuator



Attention: The preview is based on a sample product. This can differ from your current configuration.

Mounting Design

flush

0.002 kg

kundenspezifisch V

2 mA

Other Attributes Weight Operation current Operating voltage

#### **Operating-/Indication part**

Lens material Lens colour Lens profile Lens optics Lens illumination Plastic green flat translucent illuminative

IP-Rating Front protection

Connection Method Terminal

Solder

IP40

Illumination Forward voltage typ. LED colour

3.2 V DC @ 20 mA green

Function Indicator

e a o 🗖

# EAO – Your Expert Partner for Human Machine Interfaces

## 18-060.0055L - Indicator actuator

#### Dimensions



#### Mounting cut-outs



### Wiring diagram



9 x 14 mm

### **Component layout**









Ø9 mm Ø19 x 19 mm

#### Additional information

Luminosity and wave length variations caused by LED manufacturing processes may cause slight differences regarding the illumination The series resistance for LEDs need to be determined and integrated by customers.