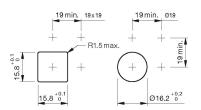

rtner for Human Machine Interfaces

### 18-060.0055L - Indicator actuator

#### 18-060.0055L - Indicator actuator



Attention: The preview is based on a sample product. This can differ from your current configuration.

Mounting Design

flush

0.002 kg

kundenspezifisch V

2 mA

Other Attributes Weight Operation current Operating voltage

#### **Operating-/Indication part**

Lens material Lens colour Lens profile Lens optics Lens illumination Plastic green flat translucent illuminative

IP-Rating Front protection

Connection Method Terminal

Solder

IP40

Illumination Forward voltage typ. LED colour

3.2 V DC @ 20 mA green

Function Indicator

e a o 🗖

# EAO – Your Expert Partner for Human Machine Interfaces

## 18-060.0055L - Indicator actuator

#### Dimensions



#### Mounting cut-outs



### Wiring diagram



9 x 14 mm

### **Component layout**









Ø9 mm Ø19 x 19 mm

#### Additional information

Luminosity and wave length variations caused by LED manufacturing processes may cause slight differences regarding the illumination The series resistance for LEDs need to be determined and integrated by customers.