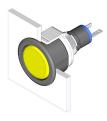

#### **Operating-/Indication part**

Lens material Lens colour Lens profile Lens optics Lens illumination Plastic green flat translucent illuminative

IP-Rating Front protection

Connection Method Terminal

Solder

IP40

Illumination Forward voltage typ. LED colour

3.2 V DC @ 20 mA green

Function Indicator

e a o 🗖