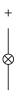

e Interfaces

### 18-060.0055L - Indicator actuator

#### 18-060.0055L - Indicator actuator



Attention: The preview is based on a sample product. This can differ from your current configuration.

Mounting Design

flush

0.002 kg

kundenspezifisch V

2 mA

Other Attributes Weight Operation current Operating voltage

#### **Operating-/Indication part**

Lens material Lens colour Lens profile Lens optics Lens illumination Plastic green flat translucent illuminative

IP-Rating Front protection

Connection Method Terminal

Solder

IP40

Illumination Forward voltage typ. LED colour

3.2 V DC @ 20 mA green

Function Indicator

e a o 🗖

# EAO – Your Expert Partner for Human Machine Interfaces

## 18-060.0055L - Indicator actuator

#### Dimensions



#### Mounting cut-outs



### Wiring diagram



9 x 14 mm

### **Component layout**









Ø9 mm Ø19 x 19 mm

#### Additional information

Luminosity and wave length variations caused by LED manufacturing processes may cause slight differences regarding the illumination The series resistance for LEDs need to be determined and integrated by customers.