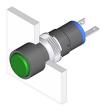

### 18-032.0054L - Indicator actuator

#### 18-032.0054L - Indicator actuator

Attention: The preview is based on a sample product. This can differ from your current configuration.

#### **Front**

Front dimension Ø 9 mm Front shape round

#### Operating-/Indication part

Lens material Plastic
Lens colour yellow
Lens profile flat
Lens optics translucent
Lens illumination illuminative

#### **Function**

Indicator

e a o