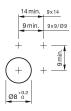

ne Interfaces**

### 18-032.0054L - Indicator actuator

#### 18-032.0054L - Indicator actuator



Attention: The preview is based on a sample product. This can differ from your current configuration.

#### Mounting

#### **Front**

Front dimension Ø 9 mm Front shape round

#### Other Attributes

Weight 0.002 kg Operation current 10 mA Operating voltage 24 V DC  $\pm$ 10 %

#### Operating-/Indication part

Lens material Plastic
Lens colour yellow
Lens profile flat
Lens optics translucent
Lens illumination illuminative

#### **IP-Rating**

Front protection IP40

#### **Connection Method**

Terminal Solder

#### **Function**

Indicator

e a o

# EAO – Your Expert Partner for **Human Machine Interfaces**

## 18-032.0054L - Indicator actuator

#### **Dimensions**



#### **Mounting cut-outs**



#### Wiring diagram



#### **Component layout**













#### **Additional information**

Luminosity and wave length variations caused by LED manufacturing processes may cause slight differences regarding the illumination