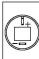

## 18-032.0054L - Indicator actuator



Attention: The preview is based on a sample product. This can differ from your current configuration.

#### Mounting

#### **Front**

Front dimension Ø 9 mm Front shape round

#### Other Attributes

Weight 0.002 kg Operation current 10 mA Operating voltage 24 V DC  $\pm$ 10 %

#### Operating-/Indication part

Lens material Plastic
Lens colour yellow
Lens profile flat
Lens optics translucent
Lens illumination illuminative

#### **IP-Rating**

Front protection IP40

#### **Connection Method**

Terminal Solder

#### **Function**

Indicator

e a o

# EAO – Your Expert Partner for **Human Machine Interfaces**

## 18-032.0054L - Indicator actuator

#### **Dimensions**



#### **Mounting cut-outs**



#### Wiring diagram



#### **Component layout**













#### **Additional information**

Luminosity and wave length variations caused by LED manufacturing processes may cause slight differences regarding the illumination