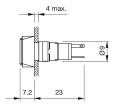

pert Partner for **Human Machine Interfaces**

### 18-032.0054L - Indicator actuator

#### 18-032.0054L - Indicator actuator



Attention: The preview is based on a sample product. This can differ from your current configuration.

#### Mounting

#### **Front**

Front dimension Ø 9 mm Front shape round

#### Other Attributes

Weight 0.002 kg Operation current 10 mA Operating voltage 24 V DC  $\pm$ 10 %

#### Operating-/Indication part

Lens material Plastic
Lens colour yellow
Lens profile flat
Lens optics translucent
Lens illumination illuminative

#### **IP-Rating**

Front protection IP40

#### **Connection Method**

Terminal Solder

#### **Function**

Indicator

e a o

# EAO – Your Expert Partner for **Human Machine Interfaces**

## 18-032.0054L - Indicator actuator

#### **Dimensions**



#### **Mounting cut-outs**



#### Wiring diagram



#### **Component layout**













#### **Additional information**

Luminosity and wave length variations caused by LED manufacturing processes may cause slight differences regarding the illumination