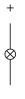

-032.0054L - Indicator actuator

#### 18-032.0054L - Indicator actuator



Attention: The preview is based on a sample product. This can differ from your current configuration.

#### Mounting

#### **Front**

Front dimension Ø 9 mm Front shape round

#### Other Attributes

Weight 0.002 kg Operation current 10 mA Operating voltage 24 V DC  $\pm$ 10 %

#### Operating-/Indication part

Lens material Plastic
Lens colour yellow
Lens profile flat
Lens optics translucent
Lens illumination illuminative

#### **IP-Rating**

Front protection IP40

#### **Connection Method**

Terminal Solder

#### **Function**

Indicator

e a o

# EAO – Your Expert Partner for **Human Machine Interfaces**

## 18-032.0054L - Indicator actuator

#### **Dimensions**



#### **Mounting cut-outs**



#### Wiring diagram



#### **Component layout**













#### **Additional information**

Luminosity and wave length variations caused by LED manufacturing processes may cause slight differences regarding the illumination