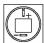

#### 18-032.0054L - Indicator actuator



Attention: The preview is based on a sample product. This can differ from your current configuration.

#### Mounting

#### **Front**

Front dimension Ø 9 mm Front shape round

#### Other Attributes

Weight 0.002 kg Operation current 10 mA Operating voltage 24 V DC  $\pm$ 10 %

#### Operating-/Indication part

Lens material Plastic
Lens colour yellow
Lens profile flat
Lens optics translucent
Lens illumination illuminative

#### **IP-Rating**

Front protection IP40

#### **Connection Method**

Terminal Solder

#### **Function**

Indicator

e a o

# EAO – Your Expert Partner for **Human Machine Interfaces**

## 18-032.0054L - Indicator actuator

#### **Dimensions**



#### **Mounting cut-outs**



#### Wiring diagram



#### **Component layout**













#### **Additional information**

Luminosity and wave length variations caused by LED manufacturing processes may cause slight differences regarding the illumination