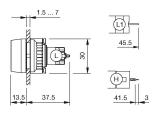

# EAO – Your Expert Partner for Human Machine Interfaces

## 14-041.006 - Indicator actuator front illumination

#### 14-041.006 - Indicator actuator front illumination

Attention: The preview is based on a sample product. This can differ from your current configuration.

**Mounting** Mounting cut-out Design

Ø 22,3 mm raised

0,050 kg

IP67

Other Attributes Weight

IP-Rating Front protection

Connection Method Terminal

Universal 2.0 x 0.5 mm

Function Indicator



# EAO – Your Expert Partner for Human Machine Interfaces

## 14-041.006 - Indicator actuator front illumination

#### Dimensions



H = Universal terminal 2.0 x 0.5 mm

### Mounting cut-outs



### Wiring diagram



## **Component layout**