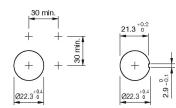

### Mounting cut-outs

#### 14-041.006 - Indicator actuator front illumination

Attention: The preview is based on a sample product. This can differ from your current configuration.

**Mounting** Mounting cut-out Design

Ø 22,3 mm raised