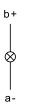

# EAO – Your Expert Partner for Human Machine Interfaces

## 14-041.006 - Indicator actuator front illumination

#### 14-041.006 - Indicator actuator front illumination

Attention: The preview is based on a sample product. This can differ from your current configuration.

**Mounting** Mounting cut-out Design

Ø 22,3 mm raised

0,050 kg

IP67

Other Attributes Weight

IP-Rating Front protection

Connection Method Terminal

Universal 2.0 x 0.5 mm

Function Indicator



# EAO – Your Expert Partner for Human Machine Interfaces

## 14-041.006 - Indicator actuator front illumination

#### Dimensions



H = Universal terminal 2.0 x 0.5 mm

### Mounting cut-outs



### Wiring diagram



## **Component layout**