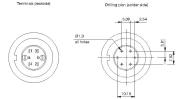

# EAO – Your Expert Partner for Human Machine Interfaces

## 14-041.006 - Indicator actuator front illumination

#### 14-041.006 - Indicator actuator front illumination

Attention: The preview is based on a sample product. This can differ from your current configuration.

**Mounting** Mounting cut-out Design

Ø 22,3 mm raised

0,050 kg

IP67

Other Attributes Weight

IP-Rating Front protection

Connection Method Terminal

Universal 2.0 x 0.5 mm

Function Indicator



# EAO – Your Expert Partner for Human Machine Interfaces

## 14-041.006 - Indicator actuator front illumination

#### Dimensions



H = Universal terminal 2.0 x 0.5 mm

### Mounting cut-outs



### Wiring diagram



## **Component layout**