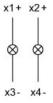

# EAO – Your Expert Partner for **Human Machine Interfaces**

## 41-041.006 - Indicator

#### 41-041.006 - Indicator



Attention: The preview is based on a sample product. This can differ from your current configuration.

Mounting

Mounting cut-out 15 mm x 21 mm Design raised

Front

Front dimension 18 mm x 24 mm Front shape rectangular

**Other Attributes** 

Weight 0,009 kg

**IP-Rating** 

Front protection IP40

**Connection Method** 

Terminal Universal 2.0 x 0.5 mm

**Function** 

Indicator

eao 🔳

# EAO – Your Expert Partner for **Human Machine Interfaces**

## 41-041.006 - Indicator

### **Dimensions**



L = Solder terminal

### **Mounting cut-outs**



## Wiring diagram



#### **Additional information**

Has two independent lamp bases