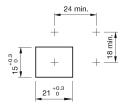

#### 41-041.006 - Indicator

Attention: The preview is based on a sample product. This can differ from your current configuration.

Mounting

Mounting cut-out 15 mm x 21 mm Design raised

Front

Front dimension 18 mm x 24 mm Front shape rectangular

### **Mounting cut-outs**