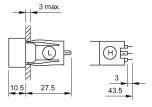

# EAO – Your Expert Partner for **Human Machine Interfaces**

## 41-041.006 - Indicator

#### 41-041.006 - Indicator



Attention: The preview is based on a sample product. This can differ from your current configuration.

Mounting

Mounting cut-out 15 mm x 21 mm Design raised

Front

Front dimension 18 mm x 24 mm Front shape rectangular

**Other Attributes** 

Weight 0,009 kg

**IP-Rating** 

Front protection IP40

**Connection Method** 

Terminal Universal 2.0 x 0.5 mm

**Function** 

Indicator

eao 🔳

# EAO – Your Expert Partner for **Human Machine Interfaces**

## 41-041.006 - Indicator

### **Dimensions**



L = Solder terminal

### **Mounting cut-outs**



## Wiring diagram



#### **Additional information**

Has two independent lamp bases