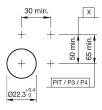

# EAO – Your Expert Partner for **Human Machine Interfaces**

### 704.733.1 - Indicator actuator front illumination square

## 704.733.1 - Indicator actuator front illumination square



Attention: The preview is based on a sample product. This can differ from your current configuration.

#### Mounting

#### Other Attributes

Weight 0,020 kg

#### **IP-Rating**

Front protection IP65

#### **Actuator**

Housing material Plastic Housing colour grey

#### **Function**

Indicator

eao 🔳

# EAO – Your Expert Partner for **Human Machine Interfaces**

### 704.733.1 - Indicator actuator front illumination square

#### **Dimensions**



X = Screw terminal

#### **Mounting cut-outs**



PIT = Push-in terminal

eao 🔳