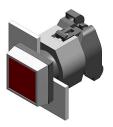

## 704.733.1 - Indicator actuator front illumination square

Attention: The preview is based on a sample product. This can differ from your current configuration.

#### **Function**

Indicator

eao 🔳