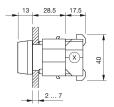

# EAO – Your Expert Partner for **Human Machine Interfaces**

### 704.733.1 - Indicator actuator front illumination square

## 704.733.1 - Indicator actuator front illumination square



Attention: The preview is based on a sample product. This can differ from your current configuration.

#### Mounting

#### Other Attributes

Weight 0,020 kg

#### **IP-Rating**

Front protection IP65

#### **Actuator**

Housing material Plastic Housing colour grey

#### **Function**

Indicator

eao 🔳

# EAO – Your Expert Partner for **Human Machine Interfaces**

### 704.733.1 - Indicator actuator front illumination square

#### **Dimensions**



X = Screw terminal

#### **Mounting cut-outs**



PIT = Push-in terminal

eao 🔳