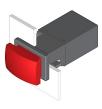

## 22-215.011 - Mushroom-head pushbutton actuator

### 22-215.011 - Mushroom-head pushbutton actuator

Attention: The preview is based on a sample product. This can differ from your current configuration.

Mounting

Mounting cut-out Design