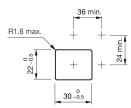

nt configuration.

Mounting

Mounting cut-out Design

### Front

Front dimension Front bezel colour Front bezel material Front shape

Other Attributes Weight

Operating-/Indication part Lens illumination

IP-Rating Front protection

Connection Method Terminal

### Actuator

Switching action Housing colour Housing material

### Switching element

Switching system Contacts Switching voltage Switching current Contact material

Function Mushroom-head pushbutton



24 mm x 36 mm black Plastic rectangular

0,044 kg

Screw terminal

IP65

Momentary black Plastic

Snap-action switching element 1 NC + 1 NO 400 V AC 10 A Silver



# EAO – Your Expert Partner for Human Machine Interfaces

## 22-215.011 - Mushroom-head pushbutton actuator

#### Dimensions



X = Screw terminal

### Mounting cut-outs



### Wiring diagram



#### Legend

Contacts: NC = Normally closed, NO = Normally open Switching action: B = Momentary