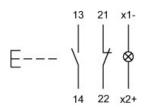

### Wiring diagram

#### Legend

Contacts: NC = Normally closed, NO = Normally open Switching action: B = Momentary