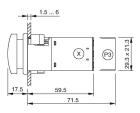

mple product. This can differ from your current configuration.

Mounting

Mounting cut-out Design

### Front

Front dimension Front bezel colour Front bezel material Front shape

Other Attributes Weight

Operating-/Indication part Lens illumination

IP-Rating Front protection

Connection Method Terminal

### Actuator

Switching action Housing colour Housing material

### Switching element

Switching system Contacts Switching voltage Switching current Contact material

Function Mushroom-head pushbutton



24 mm x 36 mm black Plastic rectangular

0,044 kg

Screw terminal

IP65

Momentary black Plastic

Snap-action switching element 1 NC + 1 NO 400 V AC 10 A Silver



# EAO – Your Expert Partner for Human Machine Interfaces

## 22-215.011 - Mushroom-head pushbutton actuator

#### Dimensions



X = Screw terminal

### Mounting cut-outs



### Wiring diagram



#### Legend

Contacts: NC = Normally closed, NO = Normally open Switching action: B = Momentary