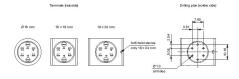

nsion 18 mm x 24 mm
Front shape rectangular
Front bezel colour black
Front bezel material Plastic

**Other Attributes** 

Weight 0,009 kg

Operating-/Indication part

Lens illumination illuminative

**IP-Rating** 

Front protection IP40

**Connection Method** 

Terminal Universal 2.0 x 0.5 mm

**Actuator** 

Switching action Momentary
Housing colour black
Housing material Plastic

Switching element

Switching system
Contacts
1 NC + 1 NO
Switching voltage
Switching current
Low-level element
1 NC + 1 NO
42 V AC/DC
0.1 A

Contact material

**Function**Illuminated pushbutton

eao 🔳

# EAO – Your Expert Partner for **Human Machine Interfaces**

## 01-423.036 - Illuminated pushbutton actuator

#### **Dimensions**



#### **Mounting cut-outs**



#### Wiring diagram



#### **Component layout**



#### Legend

Contacts: NC = Normally closed, NO = Normally open Switching action: A = Rest, B = Momentary

Stand: 24.06.2018