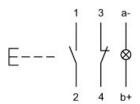

#### Wiring diagram

#### **Component layout**

#### Legend

Contacts: NC = Normally closed, NO = Normally open Switching action: A = Rest, B = Momentary

Stand: 24.06.2018