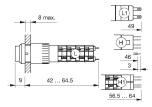

ing$ 16 mm} \\ \mbox{Design} & \mbox{raised} \end{array}$ 

**Front** 

Front dimension 18 mm x 24 mm
Front shape rectangular
Front bezel colour black
Front bezel material Plastic

**Other Attributes** 

Weight 0,009 kg

Operating-/Indication part

Lens illumination illuminative

**IP-Rating** 

Front protection IP40

**Connection Method** 

Terminal Universal 2.0 x 0.5 mm

**Actuator** 

Switching action Momentary
Housing colour black
Housing material Plastic

Switching element

Switching system
Contacts
1 NC + 1 NO
Switching voltage
Switching current
Low-level element
1 NC + 1 NO
42 V AC/DC
0.1 A

Contact material

**Function**Illuminated pushbutton

eao 🔳

# EAO – Your Expert Partner for **Human Machine Interfaces**

## 01-423.036 - Illuminated pushbutton actuator

#### **Dimensions**



#### **Mounting cut-outs**



#### Wiring diagram



#### **Component layout**



#### Legend

Contacts: NC = Normally closed, NO = Normally open Switching action: A = Rest, B = Momentary

Stand: 24.06.2018