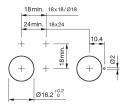

\mbox{raised} \end{array}$ 

**Front** 

Front dimension 18 mm x 24 mm
Front shape rectangular
Front bezel colour black
Front bezel material Plastic

**Other Attributes** 

Weight 0,009 kg

Operating-/Indication part

Lens illumination illuminative

**IP-Rating** 

Front protection IP40

**Connection Method** 

Terminal Universal 2.0 x 0.5 mm

**Actuator** 

Switching action Momentary
Housing colour black
Housing material Plastic

Switching element

Switching system
Contacts
1 NC + 1 NO
Switching voltage
Switching current
Low-level element
1 NC + 1 NO
42 V AC/DC
0.1 A

Contact material

**Function**Illuminated pushbutton

eao 🔳

# EAO – Your Expert Partner for **Human Machine Interfaces**

## 01-423.036 - Illuminated pushbutton actuator

#### **Dimensions**



#### **Mounting cut-outs**



#### Wiring diagram



#### **Component layout**



#### Legend

Contacts: NC = Normally closed, NO = Normally open Switching action: A = Rest, B = Momentary

Stand: 24.06.2018