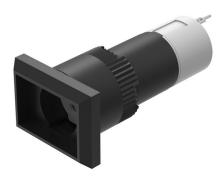

#### 01-423.036 - Illuminated pushbutton actuator

Attention: The preview is based on a sample product. This can differ from your current configuration.

Mounting

 $\begin{array}{ll} \mbox{Mounting cut-out} & \mbox{$\varnothing$ 16 mm} \\ \mbox{Design} & \mbox{raised} \end{array}$ 

**Front** 

Front dimension 18 mm x 24 mm
Front shape rectangular
Front bezel colour black
Front bezel material Plastic

**Other Attributes** 

Weight 0,009 kg

Operating-/Indication part

Lens illumination illuminative