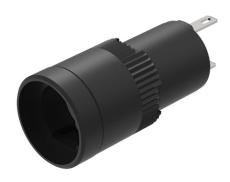

# 01-271.022 - Illuminated pushbutton actuator

Attention: The preview is based on a sample product. This can differ from your current configuration.

Mounting

**Front** 

Front dimension Ø 18 mm
Front shape round
Front bezel colour black
Front bezel material Plastic

**Other Attributes** 

Weight 0,008 kg

**Operating-/Indication part** 

Lens illumination illuminative

**IP-Rating** 

Front protection IP40

**Connection Method** 

Terminal Solder 2.8 x 0.5 mm

**Actuator** 

Switching action Maintained
Housing colour black
Housing material Plastic

Switching element

Switching system Snap-action switching element

Contacts 1 NC + 1 NO

Switching current 5 A

Contact material