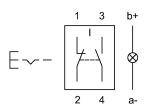

### Wiring diagram

# Legend

Contacts: NC = Normally closed, NO = Normally open Switching action: A = Rest, C = Maintained

Stand: 24.06.2018