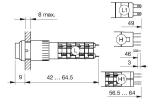

roduct. This can differ from your current configuration.

Mounting

**Front** 

Front dimension Ø 18 mm
Front shape round
Front bezel colour black
Front bezel material Plastic

**Other Attributes** 

Weight 0,008 kg

**Operating-/Indication part** 

Lens illumination illuminative

**IP-Rating** 

Front protection IP40

**Connection Method** 

Terminal Solder 2.8 x 0.5 mm

**Actuator** 

Switching action Maintained
Housing colour black
Housing material Plastic

Switching element

Switching system Snap-action switching element

Contacts 1 NC + 1 NO

Switching current 5 A

Contact material

Switching voltage 250 V AC

**Function** 

Illuminated pushbutton

eao 🔳

# EAO – Your Expert Partner for **Human Machine Interfaces**

# 01-271.022 - Illuminated pushbutton actuator

#### **Dimensions**



#### **Mounting cut-outs**



### Wiring diagram



# Legend

Contacts: NC = Normally closed, NO = Normally open Switching action: A = Rest, C = Maintained

Stand: 24.06.2018