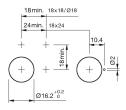

our current configuration.

Mounting

**Front** 

Front dimension Ø 18 mm
Front shape round
Front bezel colour black
Front bezel material Plastic

**Other Attributes** 

Weight 0,008 kg

**Operating-/Indication part** 

Lens illumination illuminative

**IP-Rating** 

Front protection IP40

**Connection Method** 

Terminal Solder 2.8 x 0.5 mm

**Actuator** 

Switching action Maintained
Housing colour black
Housing material Plastic

Switching element

Switching system Snap-action switching element

Contacts 1 NC + 1 NO

Switching current 5 A

Contact material

Switching voltage 250 V AC

**Function** 

Illuminated pushbutton

eao 🔳

# EAO – Your Expert Partner for **Human Machine Interfaces**

# 01-271.022 - Illuminated pushbutton actuator

#### **Dimensions**



#### **Mounting cut-outs**



### Wiring diagram



# Legend

Contacts: NC = Normally closed, NO = Normally open Switching action: A = Rest, C = Maintained

Stand: 24.06.2018