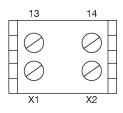

# EAO – Your Expert Partner for Human Machine Interfaces

## 61-8610.11 - Switching element for pushbutton and keylock- and selector switch 2 positions

61-8610.11 - Switching element for pushbutton and keylock- and selector switch 2 positions



Attention: The preview is based on a sample product. This can differ from your current configuration.

Other Attributes Weight

0,008 kg

Screw terminal

250 V AC/DC

Connection Method Terminal

#### Switching element

Switching current Switching system Contacts Contact material Switching voltage 5 A Slow-make switching element 1 NO Silver



# EAO – Your Expert Partner for Human Machine Interfaces

## 61-8610.11 - Switching element for pushbutton and keylock- and selector switch 2 positions

### Wiring diagram



### **Component layout**



#### **Additional information**

with lamp terminal We offer a dismantling tool Part No. 61-9711.0 for dismantling of the switching element

Legend Contacts: NO = Normally open