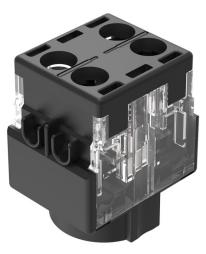

## 61-8610.11 - Switching element for pushbutton and keylock- and selector switch 2 positions

61-8610.11 - Switching element for pushbutton and keylock- and selector switch 2 positions

Attention: The preview is based on a sample product. This can differ from your current configuration.

Other Attributes Weight

0,008 kg

Screw terminal

250 V AC/DC

Connection Method Terminal

#### Switching element

Switching current Switching system Contacts Contact material Switching voltage 5 A Slow-make switching element 1 NO Silver