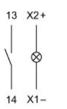

### Wiring diagram

#### Switching element

Switching current Switching system Contacts Contact material Switching voltage 5 A Slow-make switching element 1 NO Silver

#### **Additional information**

with lamp terminal We offer a dismantling tool Part No. 61-9711.0 for dismantling of the switching element

Legend Contacts: NO = Normally open