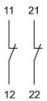

### Wiring diagram

### Switching element

Switching voltage 500 V AC Switching current 10 A Contact material

Switching system Snap-action switching element

Contacts 2 N

eao 🔳