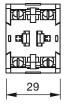

## EAO – Your Expert Partner for **Human Machine Interfaces**

## 704.901.4 - Switching element

### 704.901.4 - Switching element



Attention: The preview is based on a sample product. This can differ from your current configuration.

#### **Other Attributes**

Weight 0,028 kg

### **Connection Method**

Terminal Screw terminal

### Switching element

Switching voltage 500 V AC Switching current 10 A Contact material

Switching system Snap-action switching element

Contacts 2 N

eao 🔳

# EAO – Your Expert Partner for **Human Machine Interfaces**

### 704.901.4 - Switching element

### **Dimensions**





### Wiring diagram



### Additional information

For the third switching element the terminal marking insert is to be ordered separately