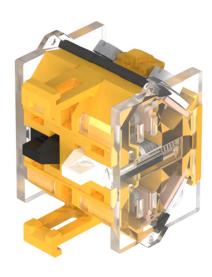

## 704.901.4 - Switching element

### 704.901.4 - Switching element

Attention: The preview is based on a sample product. This can differ from your current configuration.

### 704.901.4 - Switching element