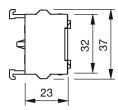

## EAO – Your Expert Partner for **Human Machine Interfaces**

## 704.901.4 - Switching element

### 704.901.4 - Switching element



Attention: The preview is based on a sample product. This can differ from your current configuration.

#### **Other Attributes**

Weight 0,028 kg

### **Connection Method**

Terminal Screw terminal

### Switching element

Switching voltage 500 V AC Switching current 10 A Contact material

Switching system Snap-action switching element

Contacts 2 N

eao 🔳

# EAO – Your Expert Partner for **Human Machine Interfaces**

### 704.901.4 - Switching element

### **Dimensions**





### Wiring diagram



### Additional information

For the third switching element the terminal marking insert is to be ordered separately