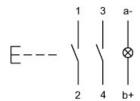

#### Wiring diagram

#### Legend

Contacts: NO = Normally open

Switching action: A = Rest, B = Momentary

#### Switching element

Switching system Low-level element

Contacts 2 NO Switching voltage 42 V AC/DC Switching current 0.1 A