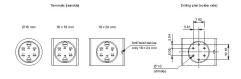

24 mm
Front shape rectangular
Front bezel colour black
Front bezel material Plastic

#### **Other Attributes**

Weight 0,009 kg

#### Operating-/Indication part

Lens illumination illuminative

#### **IP-Rating**

Front protection IP40

#### **Connection Method**

Terminal Universal 2.0 x 0.5 mm

#### **Actuator**

Switching action Momentary
Housing colour black
Housing material Plastic

#### Switching element

Switching system Low-level element

Contacts 2 NO Switching voltage 42 V AC/DC Switching current 0.1 A

#### Contact material

**Function**Illuminated pushbutton

e a o

# EAO – Your Expert Partner for **Human Machine Interfaces**

## 01-421.036 - Illuminated pushbutton actuator

#### **Dimensions**



#### **Mounting cut-outs**



#### Wiring diagram



#### **Component layout**



#### Legend

Contacts: NO = Normally open

Switching action: A = Rest, B = Momentary