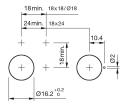

#### **Mounting cut-outs**

#### Mounting

 $\begin{array}{ll} \mbox{Mounting cut-out} & \mbox{$\varnothing$ 16 mm} \\ \mbox{Design} & \mbox{raised} \end{array}$ 

#### Front

Front dimension 18 mm x 24 mm
Front shape rectangular
Front bezel colour black
Front bezel material Plastic