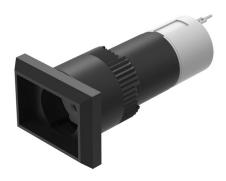

#### 01-421.036 - Illuminated pushbutton actuator

Attention: The preview is based on a sample product. This can differ from your current configuration.

#### **Actuator**

Switching action Momentary
Housing colour black
Housing material Plastic

#### Contact material

**Function**Illuminated pushbutton

e a o