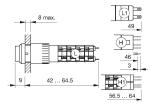

#### **Dimensions**

#### Mounting

 $\begin{array}{ll} \mbox{Mounting cut-out} & \mbox{$\varnothing$ 16 mm} \\ \mbox{Design} & \mbox{raised} \end{array}$ 

#### Front

Front dimension 18 mm x 24 mm
Front shape rectangular
Front bezel colour black
Front bezel material Plastic