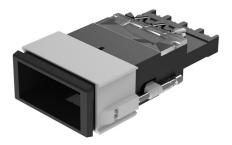

### 03-626.011 - Illuminated pushbutton actuator double-headed

## 03-626.011 - Illuminated pushbutton actuator double-headed

Attention: The preview is based on a sample product. This can differ from your current configuration.

Illuminated pushbutton

e a o