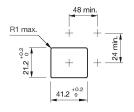

#### **Mounting cut-outs**

#### Mounting

Mounting cut-out 21,2 mm x 41,2 mm

Design flush

**Front** 

Front dimension 24 mm x 48 mm

Front bezel colour black
Front bezel material Plastic
Front shape rectangular

**Other Attributes** 

Weight 0,080 kg