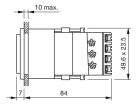

#### **Dimensions**

#### Mounting

Mounting cut-out 21,2 mm x 41,2 mm

Design flush

**Front** 

Front dimension 24 mm x 48 mm

Front bezel colour black
Front bezel material Plastic
Front shape rectangular

**Other Attributes** 

Weight 0,080 kg