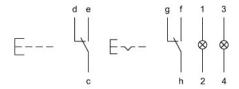

#### Wiring diagram

#### Legend

Contacts: C = Changeover Switching action: B = Momentary, C = Maintained

eao 🔳