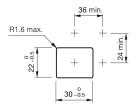

### **Mounting cut-outs**

#### Mounting

Mounting cut-out 22 mm x 30 mm

Design flush

Front

Front dimension 24 mm x 36 mm

Front bezel colour black
Front bezel material Plastic
Front shape rectangular

**Other Attributes** 

Weight 0,044 kg