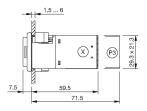

## Mounting

Mounting cut-out 22 mm x 30 mm

Design flush

Front

Front dimension 24 mm x 36 mm

Front bezel colour black
Front bezel material Plastic
Front shape rectangular

**Other Attributes** 

Weight 0,044 kg

Operating-/Indication part

Lens illumination

**IP-Rating** 

Front protection IP65

**Connection Method** 

Terminal Screw terminal

**Actuator** 

Switching action Maintained
Housing colour black
Housing material Plastic

Switching element

Switching system Snap-action switching element

Contacts 1 NC + 1 NO
Switching voltage 400 V AC
Switching current 10 A
Contact material Silver

**Function** 

Illuminated pushbutton

e a o

Stand: 24.06.2018

# EAO – Your Expert Partner for **Human Machine Interfaces**

## 22-225.011 - Illuminated pushbutton actuator

### **Dimensions**



X = Screw terminal

### **Mounting cut-outs**



## Wiring diagram



## Legend

Contacts: NC = Normally closed, NO = Normally open Switching action: <math>C = Maintained

Stand: 24.06.2018