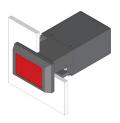

## 22-225.011 - Illuminated pushbutton actuator

Attention: The preview is based on a sample product. This can differ from your current configuration.

#### Mounting

Mounting cut-out 22 mm x 30 mm

Design flush

Front

Front dimension 24 mm x 36 mm

Front bezel colour black
Front bezel material Plastic
Front shape rectangular

**Other Attributes** 

Weight 0,044 kg

Operating-/Indication part

Lens illumination

**IP-Rating** 

Front protection IP65

**Connection Method** 

Terminal Screw terminal

**Actuator** 

Switching action Maintained
Housing colour black
Housing material Plastic