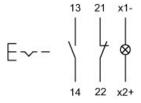

## Wiring diagram

## Legend

Contacts: NC = Normally closed, NO = Normally open Switching action: <math>C = Maintained

Stand: 24.06.2018