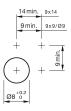

ne Interfaces**

### 18-052.0052L - Indicator actuator

#### 18-052.0052L - Indicator actuator



Attention: The preview is based on a sample product. This can differ from your current configuration.

#### Mounting

#### **Front**

Front dimension 9 x 9 mm Front shape square

#### Other Attributes

Weight 0.002 kg Operation current 10 mA Operating voltage 24 V DC  $\pm$ 10 %

#### Operating-/Indication part

Lens material Plastic
Lens colour red
Lens profile flat
Lens optics translucent
Lens illumination illuminative

#### **IP-Rating**

Front protection IP40

#### **Connection Method**

Terminal Solder

#### **Function**

Indicator

eao 🔳

# EAO – Your Expert Partner for **Human Machine Interfaces**

## 18-052.0052L - Indicator actuator

#### **Dimensions**



#### **Mounting cut-outs**



#### Wiring diagram



#### **Component layout**









Ø9 mm Ø19 x 19 mm



#### **Additional information**

Luminosity and wave length variations caused by LED manufacturing processes may cause slight differences regarding the illumination