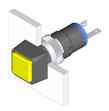

#### 18-052.0052L - Indicator actuator

Attention: The preview is based on a sample product. This can differ from your current configuration.

#### **Front**

Front dimension 9 x 9 mm Front shape square

#### Operating-/Indication part

Lens material Plastic
Lens colour red
Lens profile flat
Lens optics translucent
Lens illumination illuminative

#### **Function**

Indicator

eao 🔳