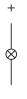

-052.0052L - Indicator actuator

#### 18-052.0052L - Indicator actuator



Attention: The preview is based on a sample product. This can differ from your current configuration.

#### Mounting

#### **Front**

Front dimension 9 x 9 mm Front shape square

#### Other Attributes

Weight 0.002 kg Operation current 10 mA Operating voltage 24 V DC  $\pm$ 10 %

#### Operating-/Indication part

Lens material Plastic
Lens colour red
Lens profile flat
Lens optics translucent
Lens illumination illuminative

#### **IP-Rating**

Front protection IP40

#### **Connection Method**

Terminal Solder

#### **Function**

Indicator

eao 🔳

# EAO – Your Expert Partner for **Human Machine Interfaces**

## 18-052.0052L - Indicator actuator

#### **Dimensions**



#### **Mounting cut-outs**



#### Wiring diagram



#### **Component layout**









Ø9 mm Ø19 x 19 mm



#### **Additional information**

Luminosity and wave length variations caused by LED manufacturing processes may cause slight differences regarding the illumination