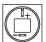

#### 18-052.0052L - Indicator actuator



Attention: The preview is based on a sample product. This can differ from your current configuration.

#### Mounting

#### **Front**

Front dimension 9 x 9 mm Front shape square

#### Other Attributes

Weight 0.002 kg Operation current 10 mA Operating voltage 24 V DC  $\pm$ 10 %

#### Operating-/Indication part

Lens material Plastic
Lens colour red
Lens profile flat
Lens optics translucent
Lens illumination illuminative

#### **IP-Rating**

Front protection IP40

#### **Connection Method**

Terminal Solder

#### **Function**

Indicator

eao 🔳

# EAO – Your Expert Partner for **Human Machine Interfaces**

## 18-052.0052L - Indicator actuator

#### **Dimensions**



#### **Mounting cut-outs**



#### Wiring diagram



#### **Component layout**









Ø9 mm Ø19 x 19 mm



#### **Additional information**

Luminosity and wave length variations caused by LED manufacturing processes may cause slight differences regarding the illumination