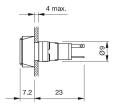

pert Partner for **Human Machine Interfaces**

### 18-052.0052L - Indicator actuator

#### 18-052.0052L - Indicator actuator



Attention: The preview is based on a sample product. This can differ from your current configuration.

#### Mounting

#### **Front**

Front dimension 9 x 9 mm Front shape square

#### Other Attributes

Weight 0.002 kg Operation current 10 mA Operating voltage 24 V DC  $\pm$ 10 %

#### Operating-/Indication part

Lens material Plastic
Lens colour red
Lens profile flat
Lens optics translucent
Lens illumination illuminative

#### **IP-Rating**

Front protection IP40

#### **Connection Method**

Terminal Solder

#### **Function**

Indicator

eao 🔳

# EAO – Your Expert Partner for **Human Machine Interfaces**

## 18-052.0052L - Indicator actuator

#### **Dimensions**



#### **Mounting cut-outs**



#### Wiring diagram



#### **Component layout**









Ø9 mm Ø19 x 19 mm



#### **Additional information**

Luminosity and wave length variations caused by LED manufacturing processes may cause slight differences regarding the illumination