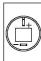

## 18-052.0052L - Indicator actuator



Attention: The preview is based on a sample product. This can differ from your current configuration.

#### Mounting

#### **Front**

Front dimension 9 x 9 mm Front shape square

#### Other Attributes

Weight 0.002 kg Operation current 10 mA Operating voltage 24 V DC  $\pm$ 10 %

#### Operating-/Indication part

Lens material Plastic
Lens colour red
Lens profile flat
Lens optics translucent
Lens illumination illuminative

#### **IP-Rating**

Front protection IP40

#### **Connection Method**

Terminal Solder

#### **Function**

Indicator

eao 🔳

# EAO – Your Expert Partner for **Human Machine Interfaces**

## 18-052.0052L - Indicator actuator

#### **Dimensions**



#### **Mounting cut-outs**



#### Wiring diagram



#### **Component layout**









Ø9 mm Ø19 x 19 mm



#### **Additional information**

Luminosity and wave length variations caused by LED manufacturing processes may cause slight differences regarding the illumination