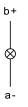

# EAO – Your Expert Partner for Human Machine Interfaces

# 31-040.002 - Indicator actuator

Ø 16 mm

18 mm x 24 mm

rectangular

0,004 kg

IP40

raised

## 31-040.002 - Indicator actuator



Attention: The preview is based on a sample product. This can differ from your current configuration.

Mounting Mounting cut-out Design

**Front** Front dimension Front shape

Other Attributes Weight

IP-Rating Front protection

Function Indicator

Connection Method Terminal

Solder 2.8 x 0.5 mm

eao

# EAO – Your Expert Partner for Human Machine Interfaces

31-040.002 - Indicator actuator

## Dimensions



H = Universal terminal 2.0 x 0.5 mm

#### Mounting cut-outs



### Wiring diagram