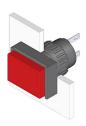

# 31-040.002 - Indicator actuator

Ø 16 mm

18 mm x 24 mm

rectangular

0,004 kg

IP40

raised

## 31-040.002 - Indicator actuator

Attention: The preview is based on a sample product. This can differ from your current configuration.

Mounting Mounting cut-out Design

**Front** Front dimension Front shape

Other Attributes Weight

IP-Rating Front protection

Function Indicator

Connection Method Terminal

Solder 2.8 x 0.5 mm

eao