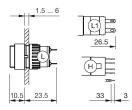

# EAO – Your Expert Partner for Human Machine Interfaces

# 31-040.002 - Indicator actuator

Ø 16 mm

18 mm x 24 mm

rectangular

0,004 kg

IP40

raised

## 31-040.002 - Indicator actuator



Attention: The preview is based on a sample product. This can differ from your current configuration.

Mounting Mounting cut-out Design

**Front** Front dimension Front shape

Other Attributes Weight

IP-Rating Front protection

Function Indicator

Connection Method Terminal

Solder 2.8 x 0.5 mm

eao

# EAO – Your Expert Partner for Human Machine Interfaces

31-040.002 - Indicator actuator

## Dimensions



H = Universal terminal 2.0 x 0.5 mm

#### Mounting cut-outs



### Wiring diagram