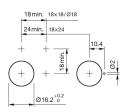

# EAO – Your Expert Partner for Human Machine Interfaces

# 31-040.002 - Indicator actuator

Ø 16 mm

18 mm x 24 mm

rectangular

0,004 kg

IP40

raised

## 31-040.002 - Indicator actuator



Attention: The preview is based on a sample product. This can differ from your current configuration.

Mounting Mounting cut-out Design

**Front** Front dimension Front shape

Other Attributes Weight

IP-Rating Front protection

Function Indicator

Connection Method Terminal

Solder 2.8 x 0.5 mm

eao

# EAO – Your Expert Partner for Human Machine Interfaces

31-040.002 - Indicator actuator

## Dimensions



H = Universal terminal 2.0 x 0.5 mm

#### Mounting cut-outs



### Wiring diagram