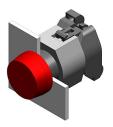

#### 704.000.4 - Indicator actuator full-face illumination

#### 704.000.4 - Indicator actuator full-face illumination

Attention: The preview is based on a sample product. This can differ from your current configuration.

#### **Front**

Front shape round Front dimension Ø 29 mm

#### Operating-/Indication part

Lens cap colour yellow
Lens cap optical effect transparent
Lens cap material Plastic

#### **Actuator**

Housing material Plastic Housing colour grey