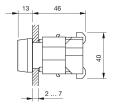

unting

#### **Front**

Front shape round Front dimension Ø 29 mm

#### **Other Attributes**

Weight 0,050 kg Marking cap colour white Marking cap optics translucent Marking cap illumination illuminative Diffusor cap illumination illuminative Diffusor cap colour white Diffusor cap optical effect translucent Diffusor cap white translucent

#### Operating-/Indication part

Lens cap colour yellow
Lens cap optical effect transparent
Lens cap material Plastic

#### **IP-Rating**

Front protection IP65

#### **Connection Method**

Terminal Screw terminal

#### **Actuator**

Housing material Plastic Housing colour grey

#### **Function**

Indicator

e a o

# EAO – Your Expert Partner for **Human Machine Interfaces**

### 704.000.4 - Indicator actuator full-face illumination

#### **Dimensions**



#### **Mounting cut-outs**



#### Wiring diagram



#### **Additional information**

Filament lamp or LED