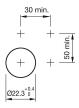

shape round Front dimension Ø 29 mm

#### **Other Attributes**

Weight 0,050 kg Marking cap colour white Marking cap optics translucent Marking cap illumination illuminative Diffusor cap illumination illuminative Diffusor cap colour white Diffusor cap optical effect translucent Diffusor cap white translucent

#### Operating-/Indication part

Lens cap colour yellow
Lens cap optical effect transparent
Lens cap material Plastic

#### **IP-Rating**

Front protection IP65

#### **Connection Method**

Terminal Screw terminal

#### **Actuator**

Housing material Plastic Housing colour grey

#### **Function**

Indicator

e a o

# EAO – Your Expert Partner for **Human Machine Interfaces**

### 704.000.4 - Indicator actuator full-face illumination

#### **Dimensions**



#### **Mounting cut-outs**



#### Wiring diagram



#### **Additional information**

Filament lamp or LED