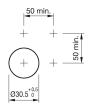

#### **Mounting cut-outs**

#### Mounting

 $\begin{array}{ll} \mbox{Mounting cut-out} & \mbox{$\varnothing$ 30,5$ mm} \\ \mbox{Design} & \mbox{flush} \\ \end{array}$ 