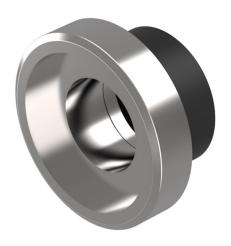

## 14-958.8 - Front bezel set for mushroom-head pushbutton, flush design

Attention: The preview is based on a sample product. This can differ from your current configuration.

#### Mounting

 $\begin{array}{ll} \mbox{Mounting cut-out} & \mbox{$\varnothing$ 30,5$ mm} \\ \mbox{Design} & \mbox{flush} \\ \end{array}$ 

#### **Front**

Front dimension Ø 50 mm
Front shape round
Front bezel colour natural anodized
Front bezel material Aluminium

#### Other Attributes

Weight 0,042 kg Internal size  $\emptyset$  40 mm

#### **IP-Rating**

Front protection IP67

#### **Actuator**

Housing colour black Housing material Plastic

e a o