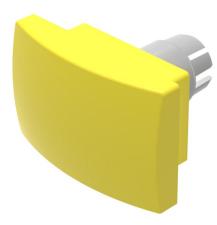

#### 22-930.4 - Mushroom-head cap

Attention: The preview is based on a sample product. This can differ from your current configuration.

### **Other Attributes**

Weight Dimension 0,006 kg 23 x 35 mm

rectangular

23 mm x 35 mm

#### **Operating-/Indication part**

Mushroom head cap material Mushroom head cap colour Mushroom head cap shape Pushbutton mushroom-head optics Mushroom head illumination Plastic yellow Mushroom opaque