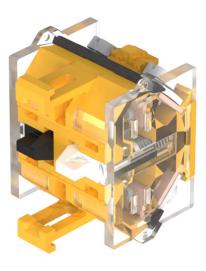

## 704.900.4 - Switching element

### 704.900.4 - Switching element

Attention: The preview is based on a sample product. This can differ from your current configuration.

### Switching element

Switching voltage Switching current Switching system Contact material Contacts Screw terminal

500 V AC 10 A Snap-action switching element Silver 2 NC