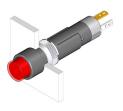

## EAO – Your Expert Partner for **Human Machine Interfaces**

### 19-279.015 - Illuminated pushbutton actuator

#### 19-279.015 - Illuminated pushbutton actuator



Attention: The preview is based on a sample product. This can differ from your current configuration.

#### Mounting

#### **Front**

Front shape round
Front dimension Ø 9 mm
Front bezel colour black
Front bezel material Plastic

#### Other Attributes

Weight 0,002 kg

#### Operating-/Indication part

Lens illumination illuminative

#### **IP-Rating**

Front protection IP40

#### **Connection Method**

Terminal Solder 2.0 x 0.5mm

#### **Actuator**

Switching action Maintained
Housing colour black
Housing material Plastic

#### Switching element

Switching system Snap-action switching element

Contact material Silver
Contacts 1 NO
Switching voltage 50 V AC
Switching current 0.8 A

#### **Function**

Illuminated pushbutton

eao 🔳

# EAO – Your Expert Partner for **Human Machine Interfaces