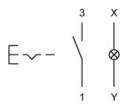

#### Wiring diagram

#### Legend

Contacts: NO = Normally open Switching action: C = Maintained