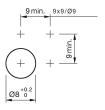

#### Mounting

#### **Front**

Front shape round
Front dimension Ø 9 mm
Front bezel colour black
Front bezel material Plastic

#### Other Attributes

Weight 0,002 kg

#### Operating-/Indication part

Lens illumination illuminative

#### **IP-Rating**

Front protection IP40

#### **Connection Method**

Terminal Solder 2.0 x 0.5mm

#### **Actuator**

Switching action Maintained
Housing colour black
Housing material Plastic

#### Switching element

Switching system Snap-action switching element

Contact material Silver
Contacts 1 NO
Switching voltage 50 V AC
Switching current 0.8 A

#### **Function**

Illuminated pushbutton

eao 🔳

# EAO – Your Expert Partner for **Human Machine Interfaces**

### 19-279.015 - Illuminated pushbutton actuator

#### **Dimensions**



#### **Mounting cut-outs**



#### Wiring diagram



#### **Component layout**

9 x 9 mm

Ø9 mm





#### Legend

Contacts: NO = Normally open Switching action: C = Maintained