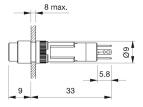

your current configuration.

#### Mounting

#### **Front**

Front shape round
Front dimension Ø 9 mm
Front bezel colour black
Front bezel material Plastic

#### Other Attributes

Weight 0,002 kg

#### Operating-/Indication part

Lens illumination illuminative

#### **IP-Rating**

Front protection IP40

#### **Connection Method**

Terminal Solder 2.0 x 0.5mm

#### **Actuator**

Switching action Maintained
Housing colour black
Housing material Plastic

#### Switching element

Switching system Snap-action switching element

Contact material Silver
Contacts 1 NO
Switching voltage 50 V AC
Switching current 0.8 A

#### **Function**

Illuminated pushbutton

eao 🔳

# EAO – Your Expert Partner for **Human Machine Interfaces**

### 19-279.015 - Illuminated pushbutton actuator

#### **Dimensions**



#### **Mounting cut-outs**



#### Wiring diagram



#### **Component layout**

9 x 9 mm

Ø9 mm





#### Legend

Contacts: NO = Normally open Switching action: C = Maintained