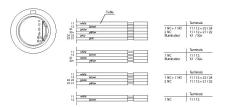

### **Dimensions**

F1 = Flat ribbon cable

### **Mounting cut-outs**

### Wiring diagram

### **Component layout**