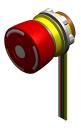

## 84-5021.2B40 - Emergency-stop switch complete, foolproof EN IEC 60947-5-5

Attention: The preview is based on a sample product. This can differ from your current configuration.

### Operating-/Indication part

Lens material Plastic
Lens colour red
Lens profile Mushroom
Lens optics opaque
Lens illumination illuminative

Lens

### **Actuator**

Switching action Maintained
Housing colour yellow
Housing material Plastic