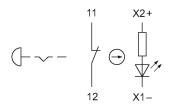

action Maintained
Housing colour yellow
Housing material Plastic

### Switching element

Switching voltage 250 V AC/DC

Switching current 5 A

Switching system Slow-make switching element

Contacts 1 NC

Contact material gold-plated silver

### Illumination

LED colour red

### **Cable Version**

e a o

Stand: 24.06.2018

# EAO – Your Expert Partner for **Human Machine Interfaces**

### 84-5021.2B40 - Emergency-stop switch complete, foolproof EN IEC 60947-5-5

Cable type

Flat ribbon cable

### **Function**

Emergency stop switch

eao 🔳

Stand: 24.06.2018

# EAO – Your Expert Partner for **Human Machine Interfaces**

### 84-5021.2B40 - Emergency-stop switch complete, foolproof EN IEC 60947-5-5

### **Dimensions**



F1 = Flat ribbon cable

### **Mounting cut-outs**



### Wiring diagram



### **Component layout**



### **Additional information**

Twist to unlock clockwise

Position indication ring black

Application as per DIN EN ISO 13850 and EN 60204-1

Standard version: Flat ribbon-cable length 300 mm or plug-in

terminal 2.8 x 0.5 mm

Other options on request: Customisation of flat ribbon-cable and

connectors

Luminosity and wave length variations caused by LED manufacturing processes may cause slight differences regarding

the illumination

### Legend

Contacts: NC = Normally closed

eao 🔳