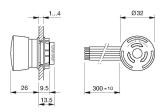

### **Dimensions**

F1 = Flat ribbon cable

### **Additional information**

Twist to unlock clockwise

Position indication ring black

Application as per DIN EN ISO 13850 and EN 60204-1

Standard version: Flat ribbon-cable length 300 mm or plug-in

terminal 2.8 x 0.5 mm