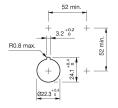

### Mounting

Mounting cut-out Ø 22,3 mm
Design raised
Behind panel depth 13,5 mm

### **Front**

Front dimension Ø 32 mm Front shape round

### **Mounting cut-outs**