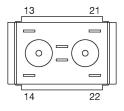

### **Component layout**

### Legend

Contacts: NC = Normally closed, NO = Normally open

eao 🔳