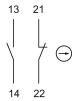

### Wiring diagram

### Legend

Contacts: NC = Normally closed, NO = Normally open

eao 🔳