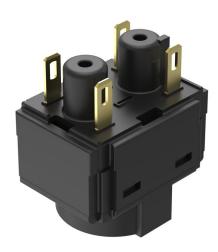

## 61-8775.37 - Switching element for stop switch, foolproof

Attention: The preview is based on a sample product. This can differ from your current configuration.

#### Switching element

Switching current Switching system Switching voltage Contact material Contacts 0.3 A

Slow-make switching element

50 V AC/DC

1 NC + 1 NO

eao 🔳

Stand: 24.06.2018