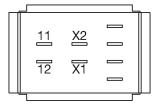

# EAO – Your Expert Partner for Human Machine Interfaces

## 61-8440.22 - Switching element for pushbutton and keylock- and selector switch 2 positions

61-8440.22 - Switching element for pushbutton and keylock- and selector switch 2 positions



Attention: The preview is based on a sample product. This can differ from your current configuration.

Other Attributes Weight

0,007 kg

Connection Method Terminal

#### Switching element

Switching current Switching system Contacts Contact material Switching voltage Solder 2.8 x 0.5 mm

5 A Snap-action switching element 1 NC

250 V AC/DC



# EAO – Your Expert Partner for Human Machine Interfaces

## 61-8440.22 - Switching element for pushbutton and keylock- and selector switch 2 positions

### Wiring diagram



### **Component layout**



#### **Additional information**

with lamp terminal We offer a dismantling tool Part No. 61-9711.0 for dismantling of the switching element

Legend Contacts: NC = Normally closed