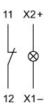

### Wiring diagram

#### Switching element

Switching current Switching system Contacts Contact material Switching voltage Solder 2.8 x 0.5 mm

5 A Snap-action switching element 1 NC

250 V AC/DC

#### **Additional information**

with lamp terminal We offer a dismantling tool Part No. 61-9711.0 for dismantling of the switching element

Legend Contacts: NC = Normally closed