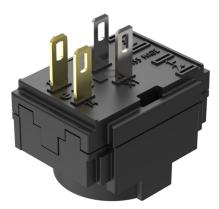

#### Switching element

Switching current Switching system Contacts Contact material Switching voltage Solder 2.8 x 0.5 mm

5 A Snap-action switching element 1 NC

250 V AC/DC

### **Component layout**