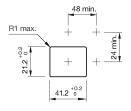

## **Mounting cut-outs**

### 03-611.011 - Pushbutton actuator single-headed

Attention: The preview is based on a sample product. This can differ from your current configuration.

Mounting

Mounting cut-out 21,2 mm x 41,2 mm

Design flush