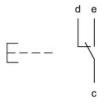

## Wiring diagram

## Legend

Contacts: C = Changeover Switching action: B = Momentary

Stand: 24.06.2018

Contacts 1 C
Switching voltage 400 V AC
Switching current 10 A
Contact material Silver

**Function** 

Pushbutton

eao 🔳