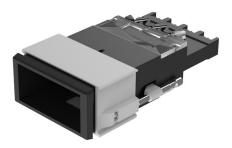

### 03-611.011 - Pushbutton actuator single-headed

Attention: The preview is based on a sample product. This can differ from your current configuration.

Mounting

Mounting cut-out 21,2 mm x 41,2 mm

Design flush

Front

Front dimension 24 mm x 48 mm

Front bezel colour black
Front bezel material Plastic
Front shape rectangular

Other Attributes

Weight 0,055 kg

Operating-/Indication part

Lens illumination non-illuminative

**IP-Rating** 

Front protection IP40

**Connection Method** 

Terminal Screw terminal

**Actuator** 

Switching action Momentary
Housing colour black
Housing material Plastic

Switching element

Switching system Snap-action switching element