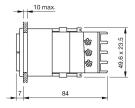

### **Dimensions**

Front

Front dimension 24 mm x 48 mm

Front bezel colour black
Front bezel material Plastic
Front shape rectangular

Other Attributes

Weight 0,055 kg

Operating-/Indication part

Lens illumination non-illuminative