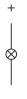

-051.0052L - Indicator actuator

#### 18-051.0052L - Indicator actuator



Attention: The preview is based on a sample product. This can differ from your current configuration.

#### Mounting

#### **Front**

Front dimension 9 x 9 mm Front shape square

#### Other Attributes

Weight 0.002 kg
Operation current 10 mA
Operating voltage 12 V DC  $\pm$ 10 %

#### Operating-/Indication part

Lens material Plastic
Lens colour red
Lens profile flat
Lens optics translucent
Lens illumination illuminative

#### **IP-Rating**

Front protection IP40

#### **Connection Method**

Terminal Solder

#### **Function**

Indicator

eao 🔳

# EAO – Your Expert Partner for **Human Machine Interfaces**

## 18-051.0052L - Indicator actuator

#### **Dimensions**



#### **Mounting cut-outs**



#### Wiring diagram



### **Component layout**







9 x 14 mm





#### Additional information

Luminosity and wave length variations caused by LED manufacturing processes may cause slight differences regarding the illumination