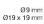

0052L - Indicator actuator



Attention: The preview is based on a sample product. This can differ from your current configuration.

#### Mounting

#### **Front**

Front dimension 9 x 9 mm Front shape square

#### Other Attributes

Weight 0.002 kg
Operation current 10 mA
Operating voltage 12 V DC  $\pm$ 10 %

#### Operating-/Indication part

Lens material Plastic
Lens colour red
Lens profile flat
Lens optics translucent
Lens illumination illuminative

#### **IP-Rating**

Front protection IP40

#### **Connection Method**

Terminal Solder

#### **Function**

Indicator

eao 🔳

# EAO – Your Expert Partner for **Human Machine Interfaces**

## 18-051.0052L - Indicator actuator

#### **Dimensions**



#### **Mounting cut-outs**



#### Wiring diagram



### **Component layout**







9 x 14 mm





#### Additional information

Luminosity and wave length variations caused by LED manufacturing processes may cause slight differences regarding the illumination