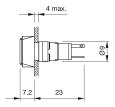

xpert Partner for **Human Machine Interfaces**

## 18-051.0052L - Indicator actuator

#### 18-051.0052L - Indicator actuator



Attention: The preview is based on a sample product. This can differ from your current configuration.

#### Mounting

#### **Front**

Front dimension 9 x 9 mm Front shape square

#### Other Attributes

Weight 0.002 kg
Operation current 10 mA
Operating voltage 12 V DC  $\pm$ 10 %

#### Operating-/Indication part

Lens material Plastic
Lens colour red
Lens profile flat
Lens optics translucent
Lens illumination illuminative

#### **IP-Rating**

Front protection IP40

#### **Connection Method**

Terminal Solder

#### **Function**

Indicator

eao 🔳

# EAO – Your Expert Partner for **Human Machine Interfaces**

## 18-051.0052L - Indicator actuator

#### **Dimensions**



#### **Mounting cut-outs**



#### Wiring diagram



### **Component layout**







9 x 14 mm





#### Additional information

Luminosity and wave length variations caused by LED manufacturing processes may cause slight differences regarding the illumination