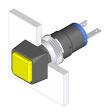

#### **Front**

Front dimension 9 x 9 mm Front shape square

#### Operating-/Indication part

Lens material Plastic
Lens colour red
Lens profile flat
Lens optics translucent
Lens illumination illuminative

#### **Function**

Indicator

eao 🔳