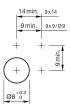

ine Interfaces**

## 18-051.0052L - Indicator actuator

#### 18-051.0052L - Indicator actuator



Attention: The preview is based on a sample product. This can differ from your current configuration.

#### Mounting

#### **Front**

Front dimension 9 x 9 mm Front shape square

#### Other Attributes

Weight 0.002 kg
Operation current 10 mA
Operating voltage 12 V DC  $\pm$ 10 %

#### Operating-/Indication part

Lens material Plastic
Lens colour red
Lens profile flat
Lens optics translucent
Lens illumination illuminative

#### **IP-Rating**

Front protection IP40

#### **Connection Method**

Terminal Solder

#### **Function**

Indicator

eao 🔳

# EAO – Your Expert Partner for **Human Machine Interfaces**

## 18-051.0052L - Indicator actuator

#### **Dimensions**



#### **Mounting cut-outs**



#### Wiring diagram



### **Component layout**







9 x 14 mm





#### Additional information

Luminosity and wave length variations caused by LED manufacturing processes may cause slight differences regarding the illumination