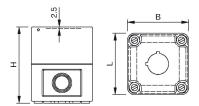

#### Other Attributes

Dimension L 94 x B 94 x H 81 mm

Weight 0,195 kg Material Plastic

Colour grey, similar RAL 7035

**IP-Rating** 

Protection degree IP66

eao 🔳

Stand: 24.06.2018

### **Dimensions**