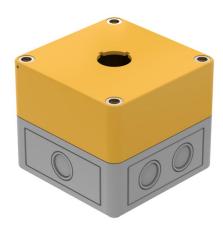

### 704.945.0 - Emergency-stop enclosure

Attention: The preview is based on a sample product. This can differ from your current configuration.

#### Other Attributes

Dimension L 94 x B 94 x H 81 mm

Weight 0,195 kg Material Plastic

Colour grey, similar RAL 7035

**IP-Rating** 

Protection degree IP66

eao 🔳

Stand: 24.06.2018

#### **Additional information**

Bottom grey similar RAL 7035; cover lead-sealable, yellow similar RAL 1004  $\,$ 

With anti-twist device

Openings for cable gland M16 or M20

To be used with one switching element Series 04