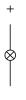

054L - Indicator actuator

#### 18-042.0054L - Indicator actuator



Attention: The preview is based on a sample product. This can differ from your current configuration.

#### Mounting

#### **Front**

Front dimension 9 x 14 mm Front shape rectangular

#### Other Attributes

Weight 0.002 kg Operation current 10 mA Operating voltage 24 V DC  $\pm$ 10 %

### Operating-/Indication part

Lens material Plastic
Lens colour yellow
Lens profile flat
Lens optics translucent
Lens illumination illuminative

#### **IP-Rating**

Front protection IP40

#### **Connection Method**

Terminal Solder

#### **Function**

Indicator

eao 🔳

# EAO – Your Expert Partner for **Human Machine Interfaces**

# 18-042.0054L - Indicator actuator

#### **Dimensions**



### **Mounting cut-outs**



#### Wiring diagram



## **Component layout**









Ø9 mm Ø19 x 19 mm



## **Additional information**

Luminosity and wave length variations caused by LED manufacturing processes may cause slight differences regarding the illumination