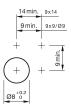

nterfaces**

# 18-042.0054L - Indicator actuator

#### 18-042.0054L - Indicator actuator



Attention: The preview is based on a sample product. This can differ from your current configuration.

#### Mounting

#### **Front**

Front dimension 9 x 14 mm Front shape rectangular

#### Other Attributes

Weight 0.002 kg Operation current 10 mA Operating voltage 24 V DC  $\pm$ 10 %

### Operating-/Indication part

Lens material Plastic
Lens colour yellow
Lens profile flat
Lens optics translucent
Lens illumination illuminative

#### **IP-Rating**

Front protection IP40

#### **Connection Method**

Terminal Solder

#### **Function**

Indicator

eao 🔳

# EAO – Your Expert Partner for **Human Machine Interfaces**

# 18-042.0054L - Indicator actuator

#### **Dimensions**



### **Mounting cut-outs**



#### Wiring diagram



## **Component layout**









Ø9 mm Ø19 x 19 mm



## **Additional information**

Luminosity and wave length variations caused by LED manufacturing processes may cause slight differences regarding the illumination