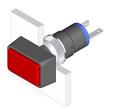

#### 18-042.0054L - Indicator actuator

Attention: The preview is based on a sample product. This can differ from your current configuration.

#### **Front**

Front dimension 9 x 14 mm Front shape rectangular

#### **Function**

Indicator

eao 🔳