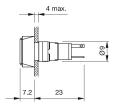

Partner for **Human Machine Interfaces**

# 18-042.0054L - Indicator actuator

#### 18-042.0054L - Indicator actuator



Attention: The preview is based on a sample product. This can differ from your current configuration.

#### Mounting

#### **Front**

Front dimension 9 x 14 mm Front shape rectangular

#### Other Attributes

Weight 0.002 kg Operation current 10 mA Operating voltage 24 V DC  $\pm$ 10 %

### Operating-/Indication part

Lens material Plastic
Lens colour yellow
Lens profile flat
Lens optics translucent
Lens illumination illuminative

#### **IP-Rating**

Front protection IP40

#### **Connection Method**

Terminal Solder

#### **Function**

Indicator

eao 🔳

# EAO – Your Expert Partner for **Human Machine Interfaces**

# 18-042.0054L - Indicator actuator

#### **Dimensions**



### **Mounting cut-outs**



#### Wiring diagram



## **Component layout**









Ø9 mm Ø19 x 19 mm



## **Additional information**

Luminosity and wave length variations caused by LED manufacturing processes may cause slight differences regarding the illumination