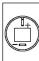

8-042.0054L - Indicator actuator



Attention: The preview is based on a sample product. This can differ from your current configuration.

#### Mounting

#### **Front**

Front dimension 9 x 14 mm Front shape rectangular

#### Other Attributes

Weight 0.002 kg Operation current 10 mA Operating voltage 24 V DC  $\pm$ 10 %

### Operating-/Indication part

Lens material Plastic
Lens colour yellow
Lens profile flat
Lens optics translucent
Lens illumination illuminative

#### **IP-Rating**

Front protection IP40

#### **Connection Method**

Terminal Solder

#### **Function**

Indicator

eao 🔳

# EAO – Your Expert Partner for **Human Machine Interfaces**

# 18-042.0054L - Indicator actuator

#### **Dimensions**



### **Mounting cut-outs**



#### Wiring diagram



## **Component layout**









Ø9 mm Ø19 x 19 mm



## **Additional information**

Luminosity and wave length variations caused by LED manufacturing processes may cause slight differences regarding the illumination