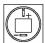

## 18-042.0054L - Indicator actuator



Attention: The preview is based on a sample product. This can differ from your current configuration.

#### Mounting

#### **Front**

Front dimension 9 x 14 mm Front shape rectangular

#### Other Attributes

Weight 0.002 kg Operation current 10 mA Operating voltage 24 V DC  $\pm$ 10 %

### Operating-/Indication part

Lens material Plastic
Lens colour yellow
Lens profile flat
Lens optics translucent
Lens illumination illuminative

#### **IP-Rating**

Front protection IP40

#### **Connection Method**

Terminal Solder

#### **Function**

Indicator

eao 🔳

# EAO – Your Expert Partner for **Human Machine Interfaces**

# 18-042.0054L - Indicator actuator

#### **Dimensions**



### **Mounting cut-outs**



#### Wiring diagram



## **Component layout**









Ø9 mm Ø19 x 19 mm



## **Additional information**

Luminosity and wave length variations caused by LED manufacturing processes may cause slight differences regarding the illumination