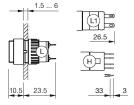

## EAO – Your Expert Partner for **Human Machine Interfaces**

### 31-050.002 - Indicator actuator

#### 31-050.002 - Indicator actuator



Attention: The preview is based on a sample product. This can differ from your current configuration.

#### Mounting

 $\begin{array}{ll} \mbox{Mounting cut-out} & \mbox{$\varnothing$ 16 mm} \\ \mbox{Design} & \mbox{raised} \end{array}$ 

#### **Front**

Front dimension 18 mm x 18 mm Front shape square

#### Other Attributes

Weight 0,004 kg

#### **IP-Rating**

Front protection IP40

#### **Connection Method**

Terminal Solder 2.8 x 0.5 mm

#### **Function**

Indicator

e a o

# EAO – Your Expert Partner for **Human Machine Interfaces**

## 31-050.002 - Indicator actuator

#### **Dimensions**



H = Universal terminal 2.0 x 0.5 mm

#### **Mounting cut-outs**



#### Wiring diagram