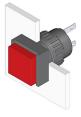

#### 31-050.002 - Indicator actuator

Attention: The preview is based on a sample product. This can differ from your current configuration.

#### **Front**

Front dimension 18 mm x 18 mm Front shape square

#### **Function**

Indicator

e a o