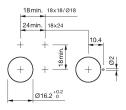

#### Mounting

 $\begin{array}{ll} \mbox{Mounting cut-out} & \mbox{$\varnothing$ 16 mm} \\ \mbox{Design} & \mbox{raised} \end{array}$ 

#### **Mounting cut-outs**