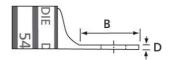

tion

| Technical Information             |                                         |
|-----------------------------------|-----------------------------------------|
| Туре                              | one hole lug with standard barrel       |
| Material                          | High conductivity wrought copper        |
| Plating                           | electro-tin plated                      |
| Marking                           | Colour reference for die and cable size |
| Metal Barrel                      | copper tube                             |
| Insulation                        | non-insulated                           |
| Voltage                           | 600V - 35kV                             |
| Colour                            | yellow                                  |
| Approvals                         |                                         |
| UL listed                         | E9809                                   |
| CSA approved                      | 007222                                  |
| Ordering Information              |                                         |
| USA Cable Size                    | 250 kcmil                               |
| Approx. European Cable Size (mm²) | 125                                     |
| Stud Size USA (inch)              | 1/2                                     |
| Stud Size                         | M12                                     |
| Tooling Die Code                  | 62                                      |
| A (mm)                            | 66.0                                    |
| B (mm)                            | 31.8                                    |
| C (mm)                            | 28.7                                    |
| D (mm)                            | 3.6                                     |
| E (mm)                            | 19.6                                    |
| F (mm)                            | 12.7                                    |
| Quantity (pieces)                 | 10                                      |
|                                   |                                         |