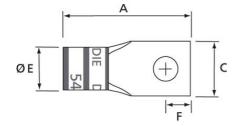

tion

| Technical Information             |                                         |
|-----------------------------------|-----------------------------------------|
| Туре                              | one hole lug with standard barrel       |
| Material                          | High conductivity wrought copper        |
| Plating                           | electro-tin plated                      |
| Marking                           | Colour reference for die and cable size |
| Metal Barrel                      | copper tube                             |
| Insulation                        | non-insulated                           |
| Voltage                           | 600V - 35kV                             |
| Colour                            | yellow                                  |
| Approvals                         |                                         |
| UL listed                         | E9809                                   |
| CSA approved                      | 007222                                  |
| Ordering Information              |                                         |
| USA Cable Size                    | 250 kcmil                               |
| Approx. European Cable Size (mm²) | 125                                     |
| Stud Size USA (inch)              | 1/2                                     |
| Stud Size                         | M12                                     |
| Tooling Die Code                  | 62                                      |
| A (mm)                            | 66.0                                    |
| B (mm)                            | 31.8                                    |
| C (mm)                            | 28.7                                    |
| D (mm)                            | 3.6                                     |
| E (mm)                            | 19.6                                    |
| F (mm)                            | 12.7                                    |
| Quantity (pieces)                 | 10                                      |
|                                   |                                         |